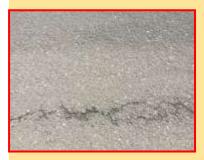

#### **WHY TO USE**

- mix, SMA, chip seal, micro surface and slurry seal
- Repairs: stops the further deterioration of Alligator cracking, seals the cracks and asphalt road joints

EM4C - Engineering Materials for Construction www.em4c.gr