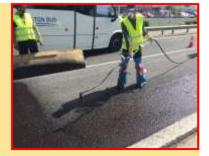

### **BENEFITS FROM**

- New low cost maintenance procedure extending the functional life of bituminous surfaces postponing the re-surfacing of the wearing course
- Giving "black" appearance to the surface for new markings
- Very quick and easy to apply
- Environmentally friendly no waste materials