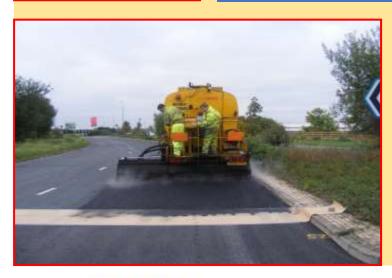

#### **WHAT IS**

A cationic bitumen emulsion rich in polymers, CE certified with:

- Excellent adhesion.
- Low Penetration (less than 40 PEN)
- High softening point (>75°C)
- Fast curing (60 120 minutes) and
- Excellent storage stability (up to 8 months)

### **BENEFITS FROM**

- New low cost maintenance procedure extending the functional life of bituminous surfaces postponing the re-surfacing of the wearing course
- Giving "black" appearance to the surface for new markings
- Very quick and easy to apply
- Environmentally friendly no waste materials

#### **WHY TO USE**

- mix, SMA, chip seal, micro surface and slurry seal
- Repairs: stops the further deterioration of Alligator cracking, seals the cracks and asphalt road joints

EM4C - Engineering Materials for Construction www.em4c.gr