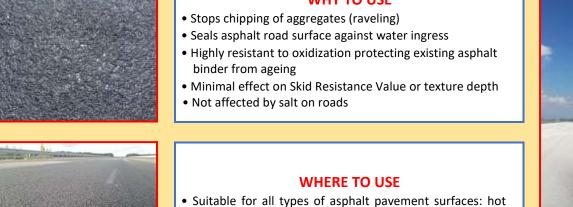

#### **WHY TO USE**

- mix, SMA, chip seal, micro surface and slurry seal
- Repairs: stops the further deterioration of Alligator cracking, seals the cracks and asphalt road joints

EM4C - Engineering Materials for Construction www.em4c.gr