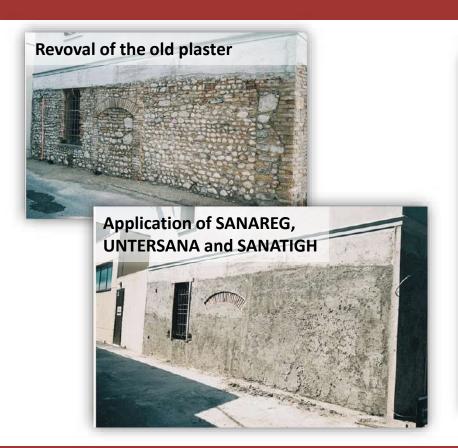

## SANATIGH: damp-proof breathable plaster for humid walls treatment and restoration