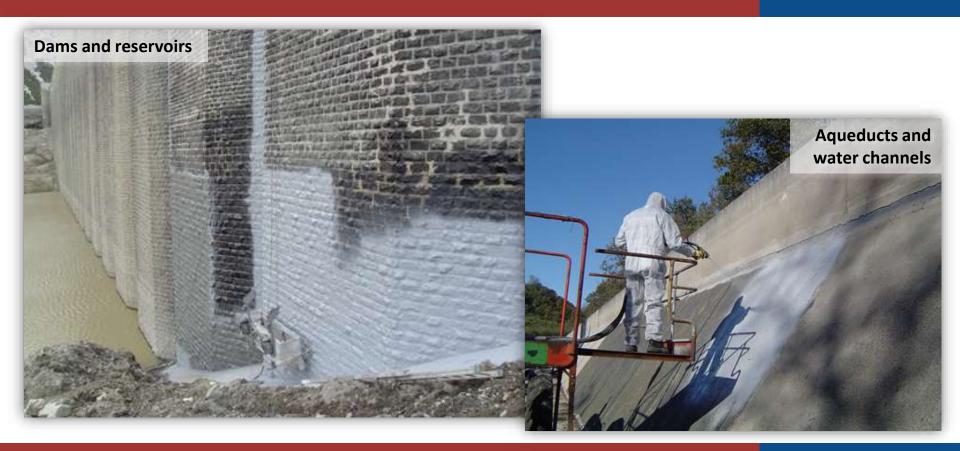

## Multifilament and fibrillated polypropylene fibers for crack-control in cement and mortars

Products for industrial constructions, infrastructures and great works: bridges, tunnels, viaducts, dams, reservoirs, channels, ports, etc.