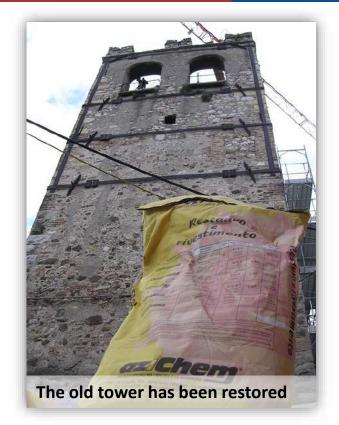

# PRERIT: set-retarder solution for "washed concrete" floorings

Products for restoration, maintenance and refurbishment of historical landmarks, monumental buildings and rural constructions

Rising damp blockages with chemical barriers