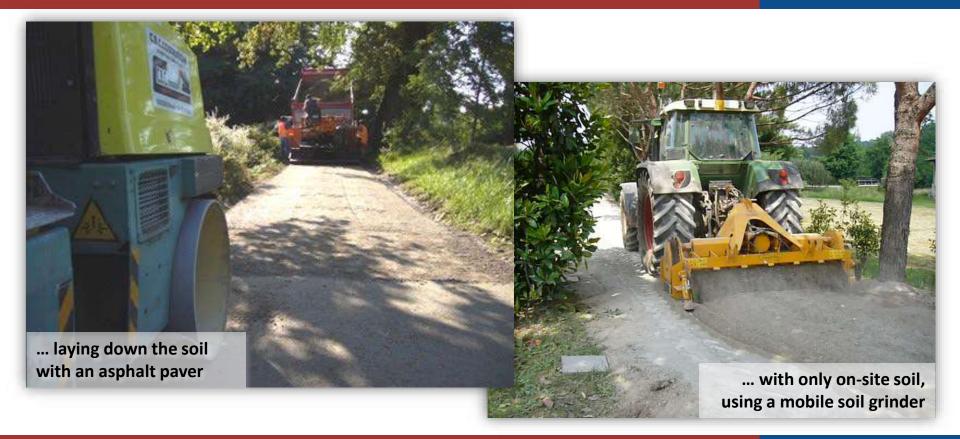

## STABILSANA: natural additive for the construction of roads made of compacted soil