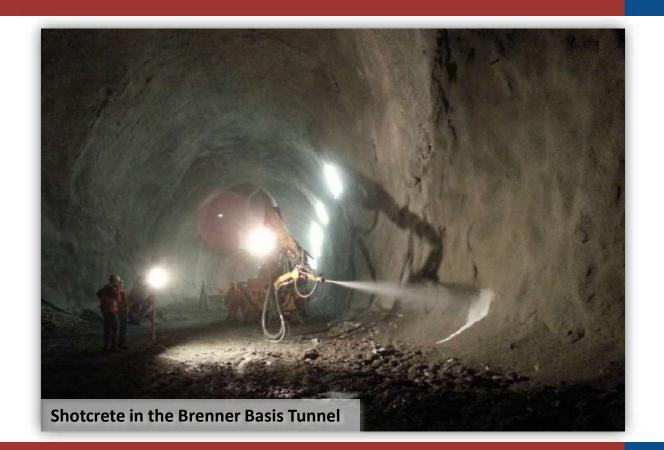

or crack-control in cement and mortars











Products for industrial constructions, infrastructures and great works: bridges, tunnels, viaducts, dams, reservoirs, channels, ports, etc.



























# Volumetric reconstructions with pourable mortars (example n. 1)





## Volumetric reconstructions with pourable mortars (example n. 1)







## Volumetric reconstructions with pourable mortars (example n. 2)







# Volumetric reconstructions with pourable mortars (example n. 2)











## GROUT 2 e GROUT 6: high-performance nonshrinking mortars for the industry











































## GROUT 6 SFR: road joints filling and fastening with non shrinking pourable grout











## FLUID SPRITZ: sodium-silicates additive for shotcrete **azichem**











## READYMESH PS-480: monofilament fibers for the structural reinforcement of concrete







# READYMESH PF-540: structural twisted macro-fibers specifically designed for concrete floorings











# FLOOR TENAX: thin-layer cementitious screed for restoration and slope-adjustment (0-3 cm thickness)





# FLOOR Q: high-performance cementitious screed for heavy duty applications (2-5 cm thickness)





# FLOOR Q: high-performance cementitious screed for heavy duty applications (2-5 cm thickness)







#### **Product line: INFRATECH**





# FLOOR VULKAN: top-performance industrial powder hardener based on quartz, corundum and basalt





# QL FLUOSIL e QL NANO LITHIUM: liquid penetrating hardening reactive treatments





# PRERIT: set-retarder solution for "washed concrete" flo