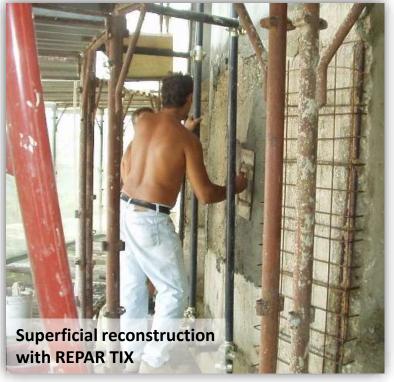

r sandwich reinforcements»











## REPAR TIX: multi-purpose thixotropic mortar for construction restorations











## Multifilament and fibrillated polypropylene fibers for crack-control in cement and mortars











Products for industrial constructions, infrastructures and great works: bridges, tunnels, viaducts, dams, reservoirs, channels, ports, etc.



























# Volumetric reconstructions with pourable mortars (example n. 1)





## Volumetric reconstructions with pourable mortars (example n. 1)







## Volumetric reconstructions with pourable mortars (example n. 2)







# Volumetric reconstructions with pourable mortars (example n. 2)











## GROUT 2 e GROUT 6: high-performance nonshrinking mortars for the industry











































## GROUT 6 SFR: road joints filling and fastening with non shrinking pourable grout











## FLUID SPRITZ: sodium-silicates additive for shotcrete **azichem**











## READYMESH PS-480: monofilament fibers for the structural reinforcement of concrete







# READYMESH PF-540: structural twisted macro-fibers specifically designed for concrete floorings











# FLOOR TENAX: thin-layer cementitious screed for restoration and slope-adjustment (0-3 cm thickness)





# FLOOR Q: high-performance cementitious screed for heavy duty applications (2-5 cm thickness)





# FLOOR Q: high-performance cementitious screed for heavy duty applications (2-5 cm thickness)







#### **Product line: INFRATECH**





# FLOOR VULKAN: top-performance industrial powder hardener base