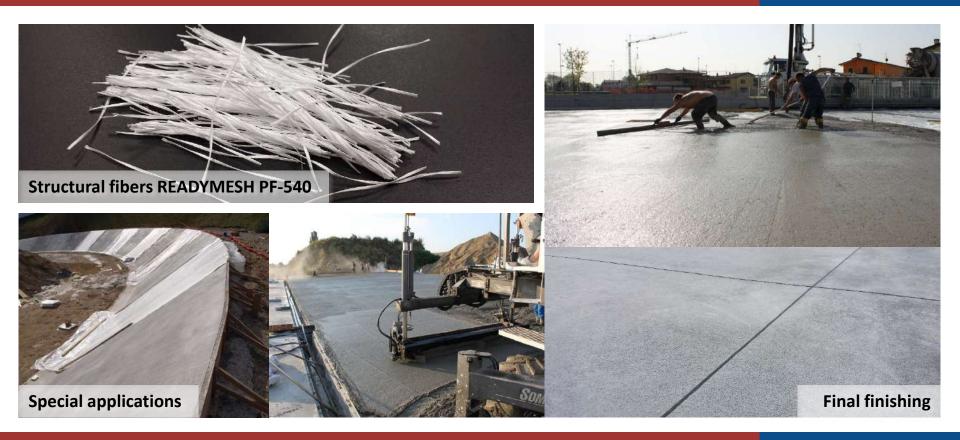

# READYMESH PF-540: structural twisted macro-fibers specifically designed for concrete floorings