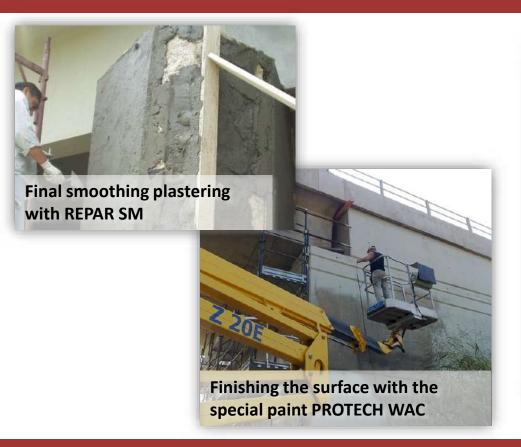

ndwich reinforcements»











## REPAR TIX: multi-purpose thixotropic mortar for construction restorations











## Multifilament and fibrillated polypropylene fibers for crack-control in cement and mortars











Products for industrial constructions, infrastructures and great works: bridges, tunnels, viaducts, dams, reservoirs, channels, ports, etc.



























# Volumetric reconstructions with pourable mortars (example n. 1)





## Volumetric reconstructions with pourable mortars (example n. 1)







## Volumetric reconstructions with pourable mortars (example n. 2)







# Volumetric reconstructions with pourable mortars (example n. 2)











## GROUT 2 e GROUT 6: high-performance nonshrinking mortars for the industry











































## GROUT 6 SFR: road joints filling and fastening with non shrinking pourable grout











## FLUID SPRITZ: sodium-silicates additive for shotcrete **azichem**











## READYMESH PS-480: monofilament fibers for the structural reinforcement of concrete







# READYMESH PF-540: structural twisted macro-fibers specifically designed for concrete floorings











# FLOOR TENAX: thin-layer cementitious screed for restoration and slope-adjustment (0-3 cm thickness)





# FLOOR Q: high-performance cementitious screed for heavy duty applications (2-5 cm thickness)





# FLOOR Q: high-performance cementitious screed for heavy duty applications (2-5 cm thickness)







#### **Product line: INFRATECH**





# FLOOR VULKAN: top-performance industrial powder hardener based on