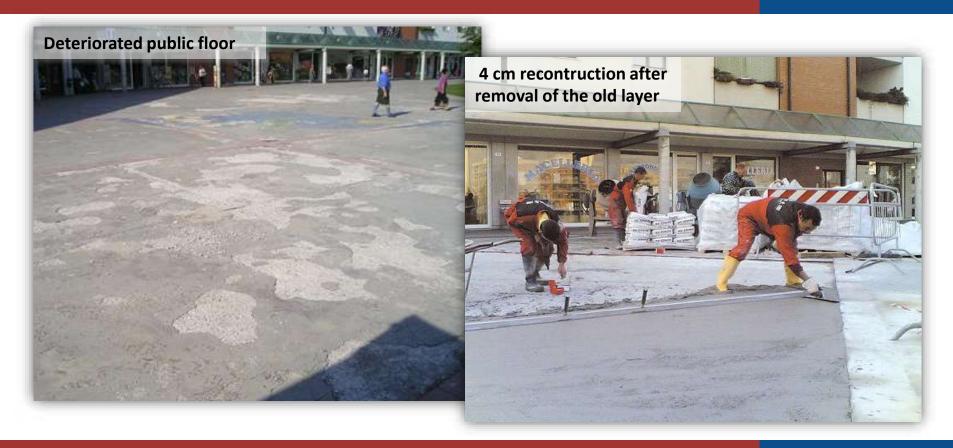

# Volumetric reconstructions with pourable mortars (example n. 1)

## Volumetric reconstructions with pourable mortars (example n. 1)