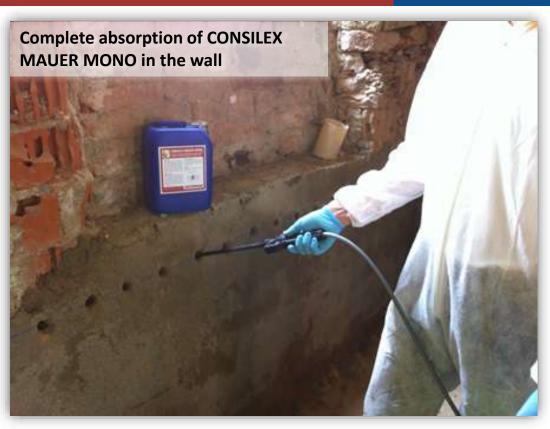

# PRERIT: set-retarder solution for "washed concrete" floorings

Products for restoration, maintenance and refurbishment of historical landmarks, monumental buildings and rural constructions

Rising damp blockages with chemical barriers

# CONSILEX MAUER MONO: silanic compound for rising damp blockage