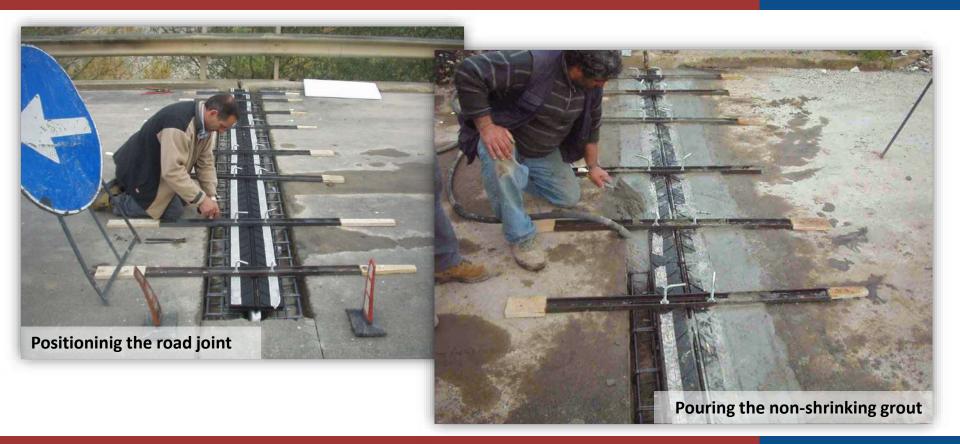

## GROUT 6 SFR: road joints filling and fastening with non shrinking pourable grout