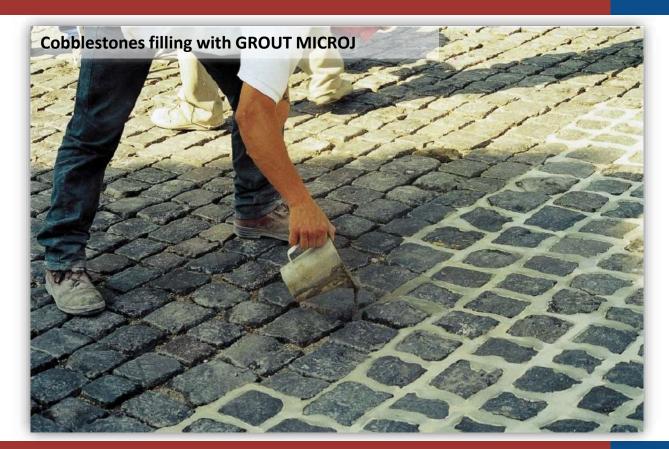

# GROUT MICROJ: pourable cement-based microgrout, non shrinking, fiber reinforced