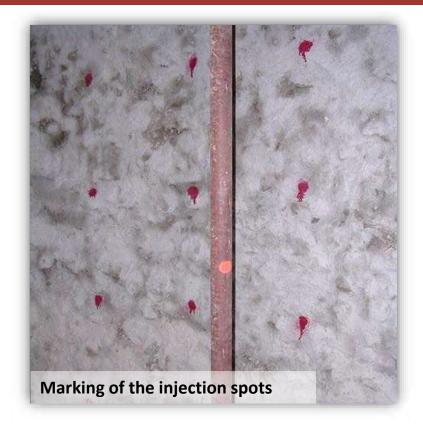

### SANAFLUENS: non-shrinking «green-building» slurry for reinforcing injections in old masonry