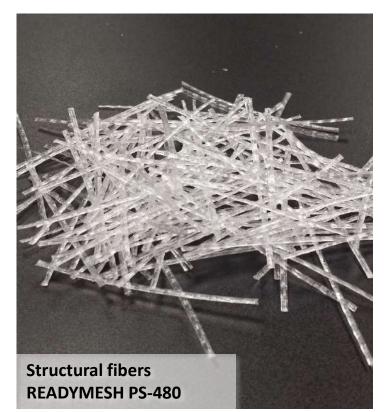

## READYMESH PS-480: monofilament fibers for the structural reinforcement of concrete