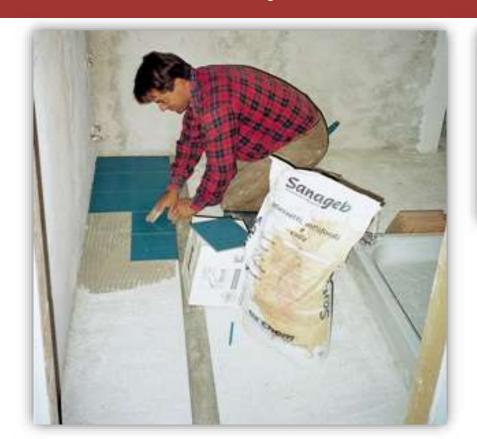

ry for reinforcing injections in old masonry













# GROUT MICROJ: pourable cement-based microgrout, non shrinking, fiber reinforced











### SANAFIRM: quickly setting mortar, lime-based, for frameworks fastening











### Seico Compositi®: structural reinforcements with carbon-fibers











Natural products and technologies for the green-building, the bio-architecture, eco-restorations and energy saving



















## STABILSANA: natural additive for the construction of roads made of compacted soil





## STABILSANA: natural additive for the construction of roads made of compacted soil











### SANAGLASS: special binder for cork-made natural insulating screeds













### SANAKOLL: green-building lime-based adhesive for tiles and modular panels













#### ANTIMUFFA: ecologic treatments for molds











### Thank you

www.azichem.com