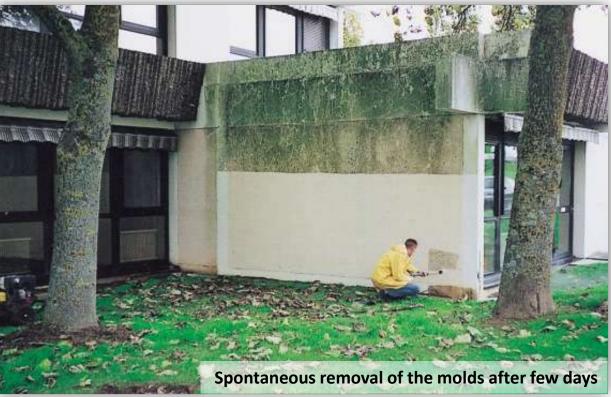

ROUT MICROJ: pourable cement-based microgrout, non shrinking, fiber reinforced











### SANAFIRM: quickly setting mortar, lime-based, for frameworks fastening











### Seico Compositi®: structural reinforcements with carbon-fibers











Natural products and technologies for the green-building, the bio-architecture, eco-restorations and energy saving



















## STABILSANA: natural additive for the construction of roads made of compacted soil





## STABILSANA: natural additive for the construction of roads made of compacted soil











### SANAGLASS: special binder for cork-made natural insulating screeds













### SANAKOLL: green-building lime-based adhesive for tiles and modular panels













#### ANTIMUFFA: ecologic treatments for molds











### Thank you

www.azichem.com