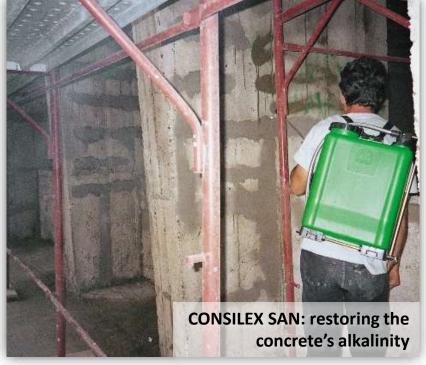

e-layer sandwich reinforcements»











## REPAR TIX: multi-purpose thixotropic mortar for construction restorations











## Multifilament and fibrillated polypropylene fibers for crack-control in cement and mortars











Products for industrial constructions, infrastructures and great works: bridges, tunnels, viaducts, dams, reservoirs, channels, ports, etc.



























# Volumetric reconstructions with pourable mortars (example n. 1)





## Volumetric reconstructions with pourable mortars (example n. 1)







## Volumetric reconstructions with pourable mortars (example n. 2)







# Volumetric reconstructions with pourable mortars (example n. 2)











## GROUT 2 e GROUT 6: high-performance nonshrinking mortars for the industry











































## GROUT 6 SFR: road joints filling and fastening with non shrinking pourable grout











## FLUID SPRITZ: sodium-silicates additive for shotcrete **azichem**











## READYMESH PS-480: monofilament fibers for the structural reinforcement of concrete







# READYMESH PF-540: structural twisted macro-fibers specifically designed for concrete floorings











# FLOOR TENAX: thin-layer cementitious screed for restoration and slope-adjustment (0-3 cm thickness)





# FLOOR Q: high-performance cementitious screed for heavy duty applications (2-5 cm thickness)





# FLOOR Q: high-performance cementitious screed for heavy duty applications (2-5 cm thickness)







#### **Product line: INFRATECH**





# FLOOR VULKAN: top-performance industrial powder hardene