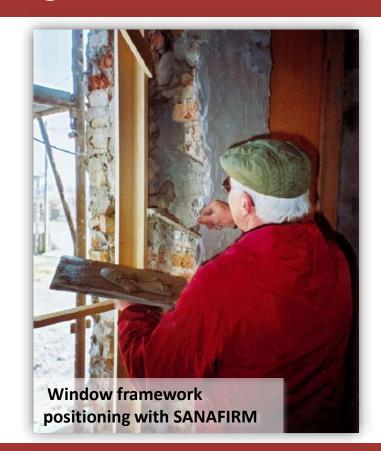

"washed concrete" floorings











Products for restoration, maintenance and refurbishment of historical landmarks, monumental buildings and rural constructions









Rising damp blockages with chemical barriers















### SANAZIEG: pigmented mortar for aesthetic joint filling in historical masonry restoration











# CONSILEX MAUER MONO: silanic compound for rising damp blockage













### SANAFLUENS: non-shrinking «green-building» slurry for reinforcing injections in old masonry







### SANAFLUENS: non-shrinking «green-building» slurry for reinforcing injections in old masonry













# GROUT MICROJ: pourable cement-based microgrout, non shrinking, fiber reinforced











### SANAFIRM: quickly setting mortar, lime-based, for frameworks fastening











### Seico Compositi®: structural reinforcements with carbon-fibers











Natural products and technologies for the green-building, the bio-architecture, eco-restorations and energy saving



















## STABILSANA: natural additive for the construction of roads made of compacted soil





## STABILSANA: natural additive for the construction of roads made of compacted soil











### SANAGLASS: special binder for cork-made natural insulating screeds













### SANAKOLL: green-building lime-based adhesive for tiles and modular panels













#### ANTIMUFFA: ecologic treatments for molds











### Thank you

www.azichem.com