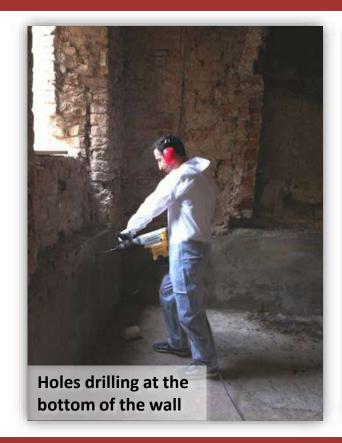

# PRERIT: set-retarder solution for "washed concrete" floorings

Products for restoration, maintenance and refurbishment of historical landmarks, monumental buildings and rural constructions

Rising damp blockages with chemical barriers

# CONSILEX MAUER MONO: silanic compound for rising damp blockage