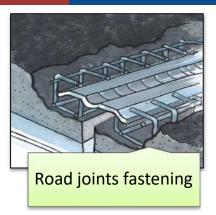

## GROUT 6 SFR: road joints filling and fastening with non shrinking pourable grout