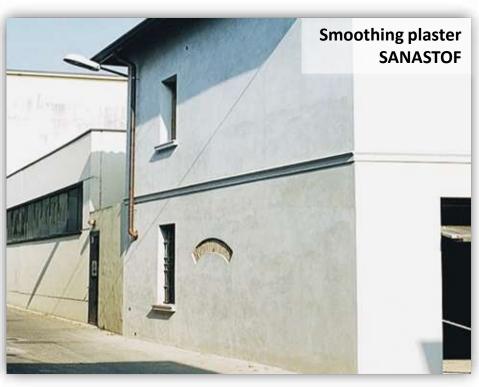

## SANATIGH: damp-proof breathable plaster for humid walls treatment and restoration