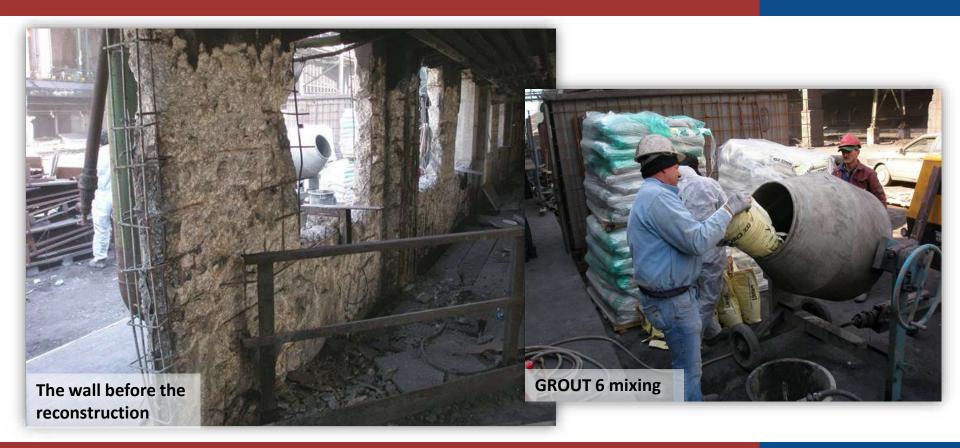

# Volumetric reconstructions with pourable mortars (example n. 1)

## Volumetric reconstructions with pourable mortars (example n. 1)