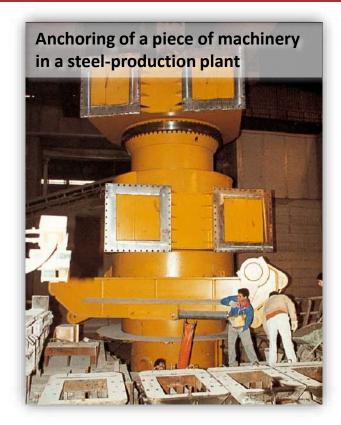

# Accessories, strips, gaskets

### Accessories, strips, gaskets

O-rings for Ø 21 mm PVC spacers RINGSEAL T21