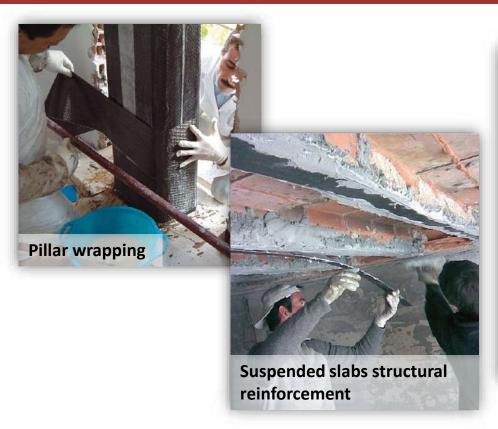

### Seico Compositi®: structural reinforcements with carbon-fibers

Natural products and technologies for the green-building, the bio-architecture, eco-restorations and energy saving