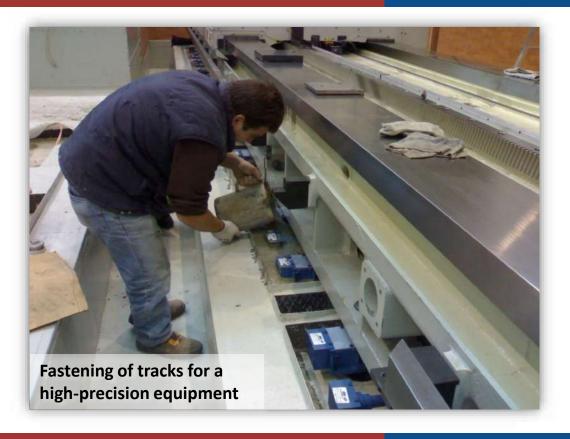

# Accessories, strips, gaskets

### Accessories, strips, gaskets

O-rings for Ø 21 mm PVC spacers RINGSEAL T21