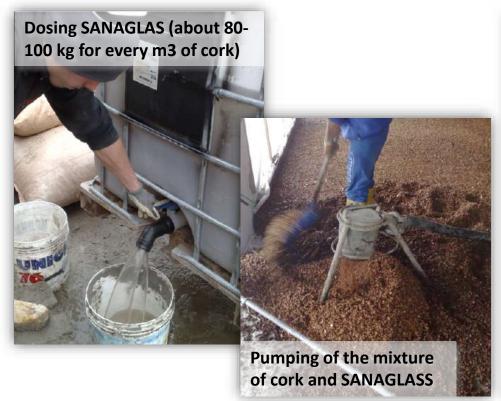

orcing injections in old masonry







### SANAFLUENS: non-shrinking «green-building» slurry for reinforcing injections in old masonry













# GROUT MICROJ: pourable cement-based microgrout, non shrinking, fiber reinforced











### SANAFIRM: quickly setting mortar, lime-based, for frameworks fastening











### Seico Compositi®: structural reinforcements with carbon-fibers











Natural products and technologies for the green-building, the bio-architecture, eco-restorations and energy saving



















## STABILSANA: natural additive for the construction of roads made of compacted soil





## STABILSANA: natural additive for the construction of roads made of compacted soil











### SANAGLASS: special binder for cork-made natural insulating screeds













### SANAKOLL: green-building lime-based adhesive for tiles and modular panels













#### ANTIMUFFA: ecologic treatments for molds











### Thank you

www.azichem.com