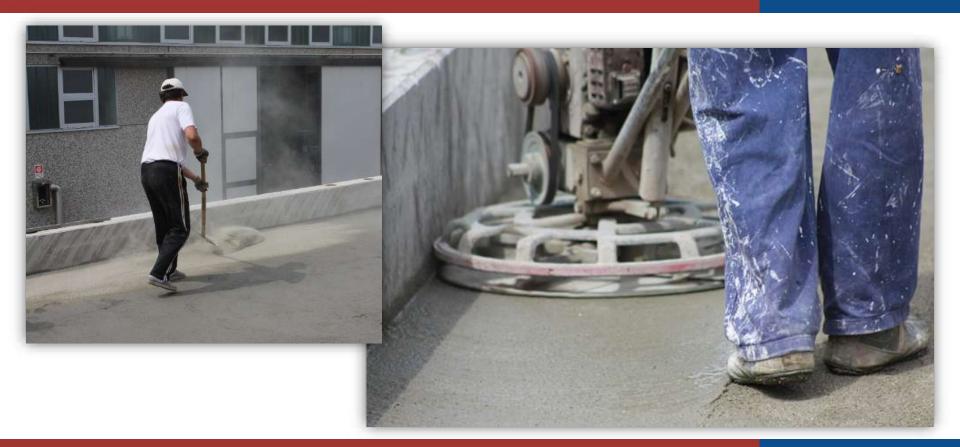

# FLOOR VULKAN: top-performance industrial powder hardener based on quartz, corundum and basalt

# QL FLUOSIL e QL NANO LITHIUM: liquid penetrating hardening reactive treatments