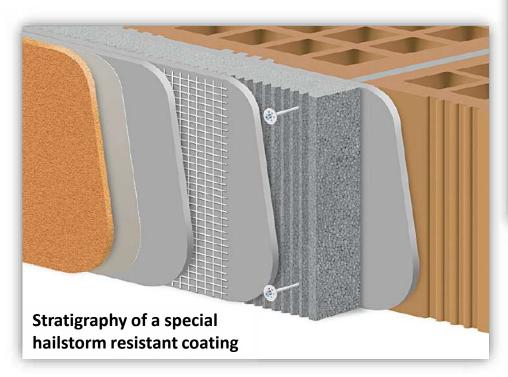

## UNISAN: high-performance breathable structural plaster for «double-layer sandwich reinforcements»