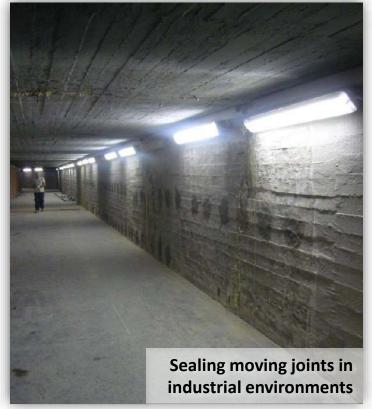

## Multifilament and fibrillated polypropylene fibers for crack-control in cement and mortars

Products for industrial constructions, infrastructures and great works: bridges, tunnels, viaducts, dams, reservoirs, channels, ports, etc.