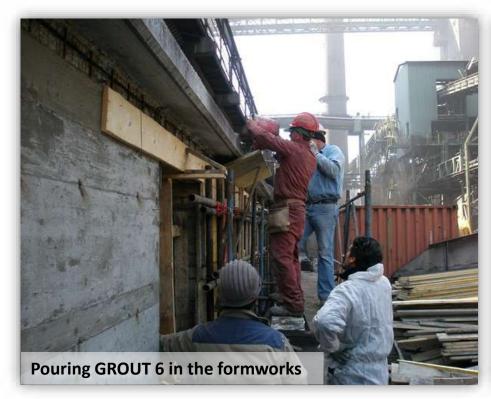

# Volumetric reconstructions with pourable mortars (example n. 1)

## Volumetric reconstructions with pourable mortars (example n. 1)