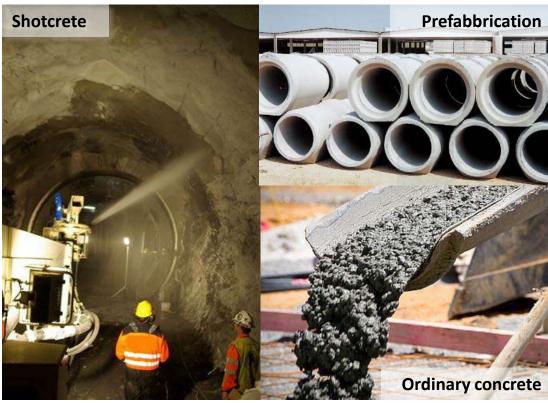

tures and great works: bridges, tunnels, viaducts, dams, reservoirs, channels, ports, etc.



























# Volumetric reconstructions with pourable mortars (example n. 1)





## Volumetric reconstructions with pourable mortars (example n. 1)







## Volumetric reconstructions with pourable mortars (example n. 2)







# Volumetric reconstructions with pourable mortars (example n. 2)











## GROUT 2 e GROUT 6: high-performance nonshrinking mortars for the industry











































## GROUT 6 SFR: road joints filling and fastening with non shrinking pourable grout











## FLUID SPRITZ: sodium-silicates additive for shotcrete **azichem**











## READYMESH PS-480: monofilament fibers for the structural reinforcement of concrete







# READYMESH PF-540: structural twisted macro-fibers specifically designed for concrete floorings











# FLOOR TENAX: thin-layer cementitious screed for restoration and slope-adjustment (0-3 cm thickness)





# FLOOR Q: high-performance cementitious screed for heavy duty applications (2-5 cm thickness)





# FLOOR Q: high-performance cementitious screed for heavy duty applications (2-5 cm thickness)







#### **Product line: INFRATECH**





# FLOOR VULKAN: top-performance industrial powder hardener based on quartz, corundum and basalt





# QL FLUOSIL e QL NANO LITHIUM: liquid penetrating hardening reactive treatments





# PRERIT: set-retarder solution for "washed concrete" floorings











Products for restoration, maintenance and refurbishment of historical landmarks,