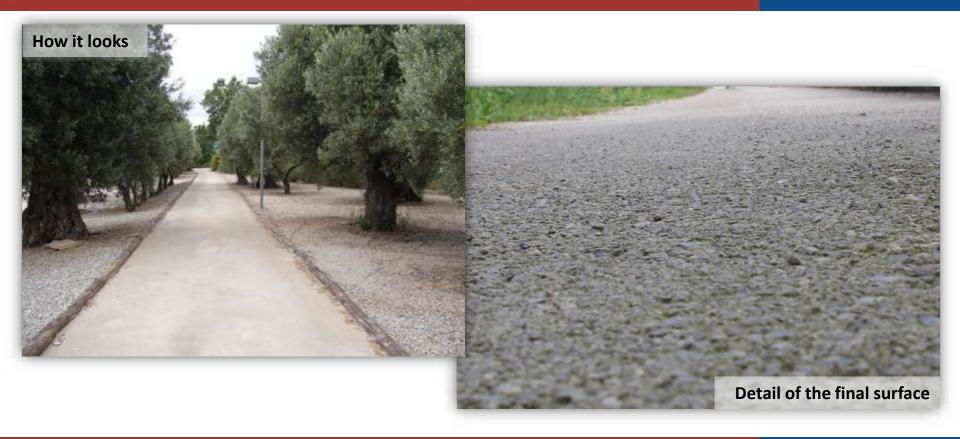

## STABILSANA: natural additive for the construction of roads made of compacted soil