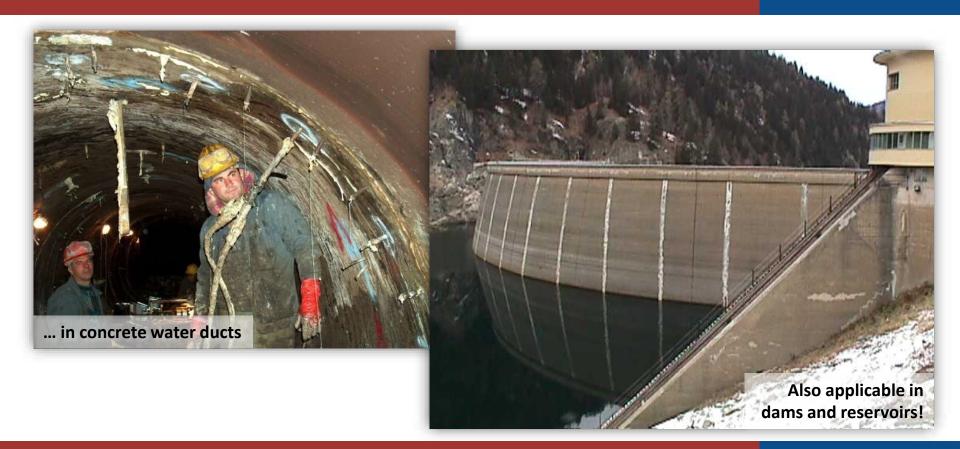

## Multifilament and fibrillated polypropylene fibers for crack-control in cement and mortars

Products for industrial constructions, infrastructures and great works: bridges, tunnels, viaducts, dams, reservoirs, channels, ports, etc.