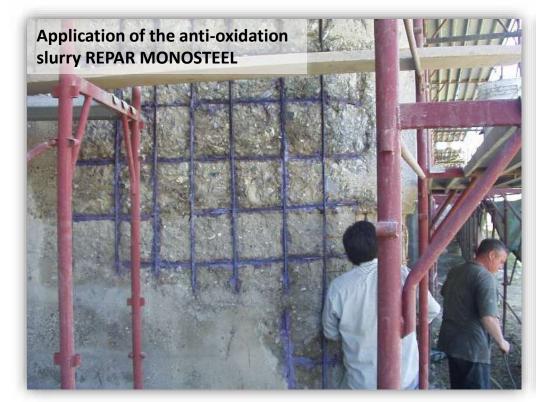

yer sandwich reinforcements»











## REPAR TIX: multi-purpose thixotropic mortar for construction restorations











## Multifilament and fibrillated polypropylene fibers for crack-control in cement and mortars











Products for industrial constructions, infrastructures and great works: bridges, tunnels, viaducts, dams, reservoirs, channels, ports, etc.



























# Volumetric reconstructions with pourable mortars (example n. 1)





## Volumetric reconstructions with pourable mortars (example n. 1)







## Volumetric reconstructions with pourable mortars (example n. 2)







# Volumetric reconstructions with pourable mortars (example n. 2)











## GROUT 2 e GROUT 6: high-performance nonshrinking mortars for the industry











































## GROUT 6 SFR: road joints filling and fastening with non shrinking pourable grout











## FLUID SPRITZ: sodium-silicates additive for shotcrete **azichem**











## READYMESH PS-480: monofilament fibers for the structural reinforcement of concrete







# READYMESH PF-540: structural twisted macro-fibers specifically designed for concrete floorings











# FLOOR TENAX: thin-layer cementitious screed for restoration and slope-adjustment (0-3 cm thickness)





# FLOOR Q: high-performance cementitious screed for heavy duty applications (2-5 cm thickness)





# FLOOR Q: high-performance cementitious screed for heavy duty applications (2-5 cm thickness)







#### **Product line: INFRATECH**





# FLOOR VULKAN: top-performance industrial powder hardener ba