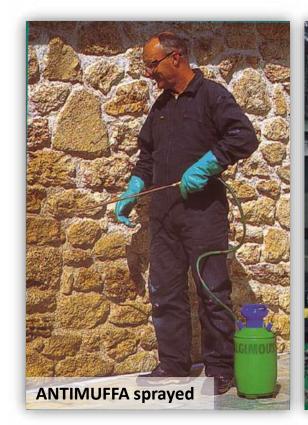

GROUT MICROJ: pourable cement-based microgrout, non shrinking, fiber reinforced











### SANAFIRM: quickly setting mortar, lime-based, for frameworks fastening











### Seico Compositi®: structural reinforcements with carbon-fibers











Natural products and technologies for the green-building, the bio-architecture, eco-restorations and energy saving



















## STABILSANA: natural additive for the construction of roads made of compacted soil





## STABILSANA: natural additive for the construction of roads made of compacted soil











### SANAGLASS: special binder for cork-made natural insulating screeds













### SANAKOLL: green-building lime-based adhesive for tiles and modular panels













#### ANTIMUFFA: ecologic treatments for molds











### Thank you

www.azichem.com