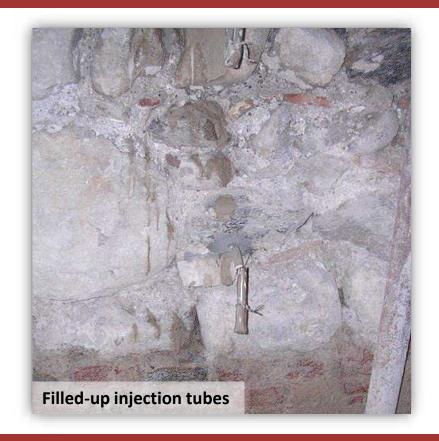

### SANAFLUENS: non-shrinking «green-building» slurry for reinforcing injections in old masonry