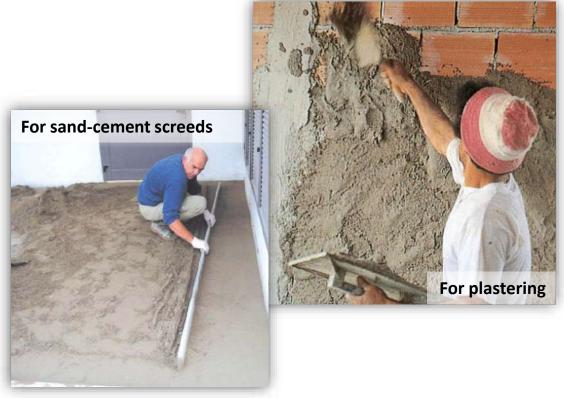

## Multifilament and fibrillated polypropylene fibers for crack-control in cement and mortars

Products for industrial constructions, infrastructures and great works: bridges, tunnels, viaducts, dams, reservoirs, channels, ports, etc.