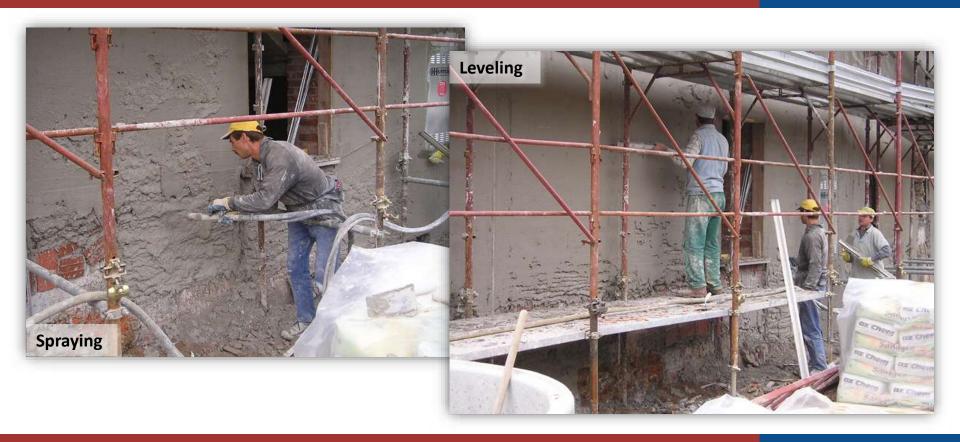

## SANATIGH: damp-proof breathable plaster for humid walls treatment and restoration