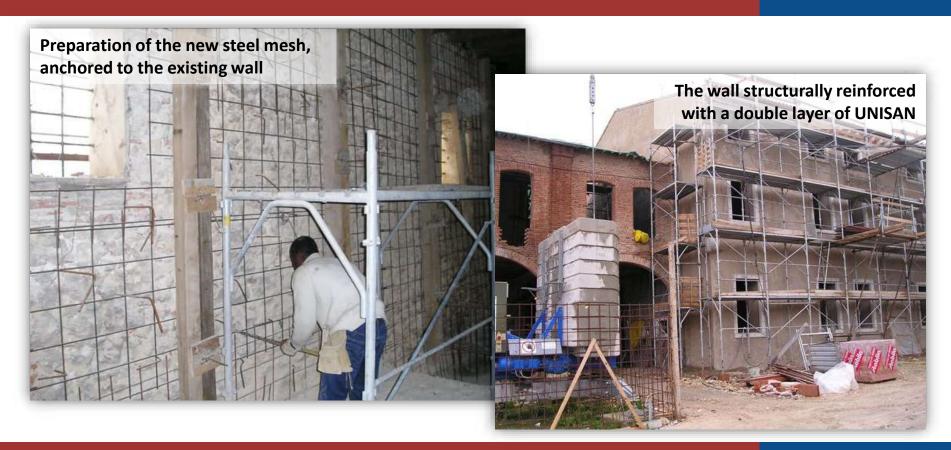

## UNISAN: high-performance breathable structural plaster for «double-layer sandwich reinforcements»