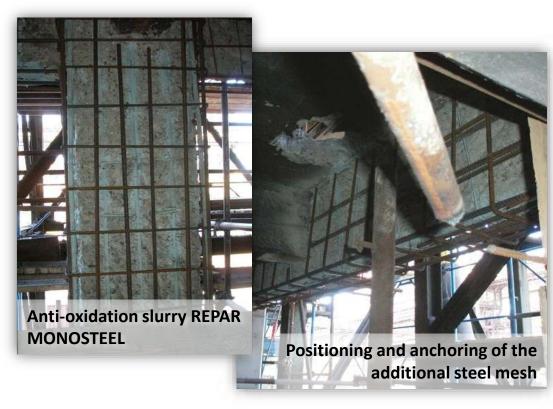

## Volumetric reconstructions with pourable mortars (example n. 2)

# Volumetric reconstructions with pourable mortars (example n. 2)