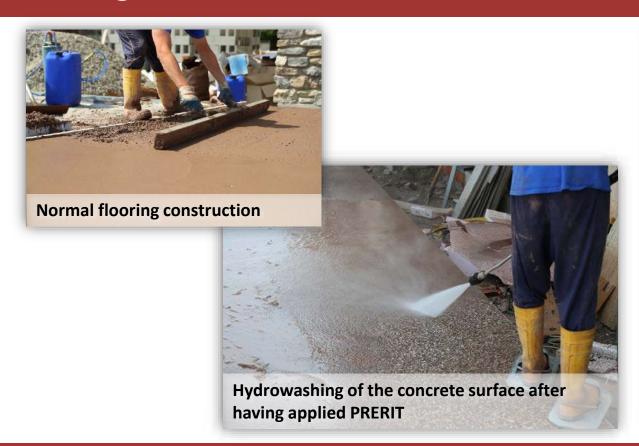

# PRERIT: set-retarder solution for "washed concrete" floorings

Products for restoration, maintenance and refurbishment of historical landmarks, monumental buildings and rural constructions

Rising damp blockages with chemical barriers