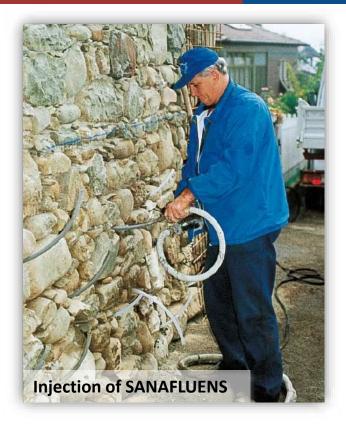

### SANAFLUENS: non-shrinking «green-building» slurry for reinforcing injections in old masonry