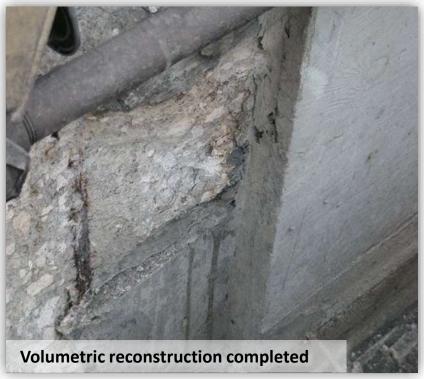

# Volumetric reconstructions with pourable mortars (example n. 1)

## Volumetric reconstructions with pourable mortars (example n. 1)