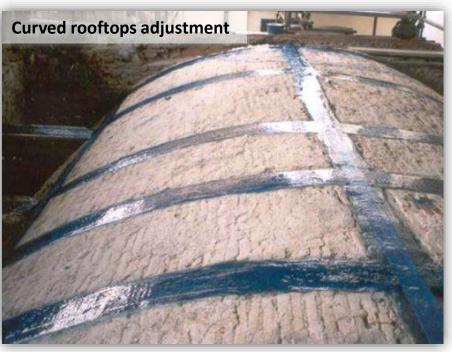

### Seico Compositi®: structural reinforcements with carbon-fibers

Natural products and technologies for the green-building, the bio-architecture, eco-restorations and energy saving