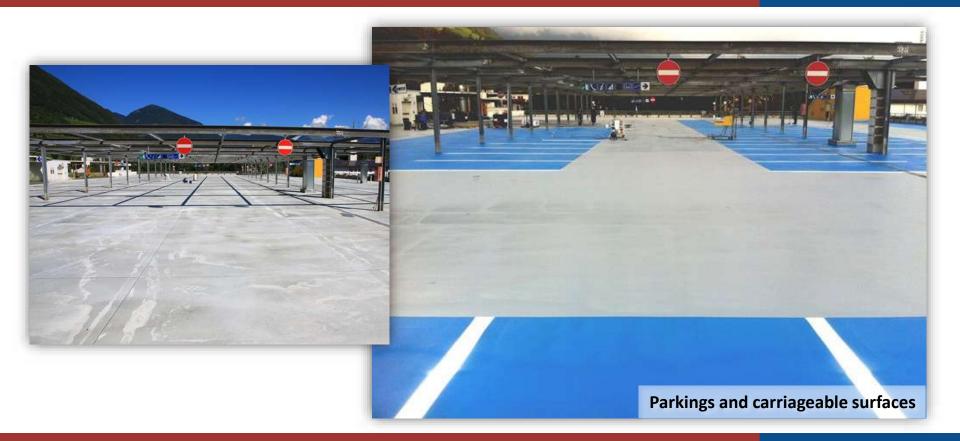

## Multifilament and fibrillated polypropylene fibers for crack-control in cement and mortars

Products for industrial constructions, infrastructures and great works: bridges, tunnels, viaducts, dams, reservoirs, channels, ports, etc.