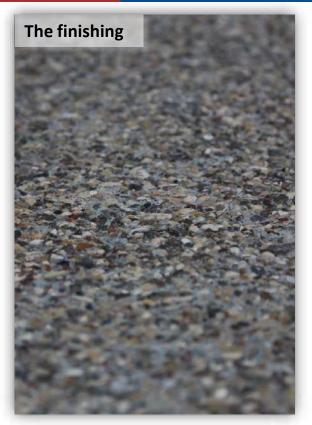

# PRERIT: set-retarder solution for "washed concrete" floorings

Products for restoration, maintenance and refurbishment of historical landmarks, monumental buildings and rural constructions

Rising damp blockages with chemical barriers