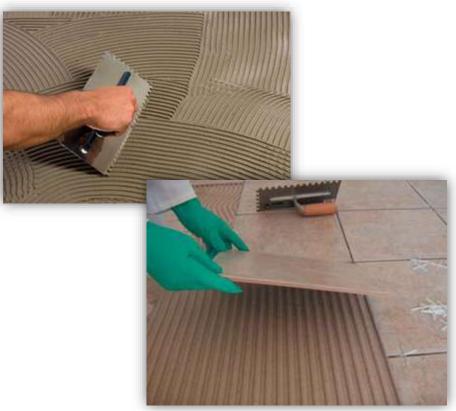

## Special bondings and tile adhesives

### SANAKOLL: green-building lime-based adhesive for tiles and modular panels