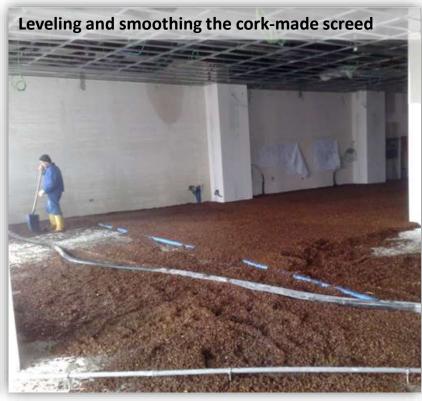

cing injections in old masonry







### SANAFLUENS: non-shrinking «green-building» slurry for reinforcing injections in old masonry













# GROUT MICROJ: pourable cement-based microgrout, non shrinking, fiber reinforced











### SANAFIRM: quickly setting mortar, lime-based, for frameworks fastening











### Seico Compositi®: structural reinforcements with carbon-fibers











Natural products and technologies for the green-building, the bio-architecture, eco-restorations and energy saving



















## STABILSANA: natural additive for the construction of roads made of compacted soil





## STABILSANA: natural additive for the construction of roads made of compacted soil











### SANAGLASS: special binder for cork-made natural insulating screeds













### SANAKOLL: green-building lime-based adhesive for tiles and modular panels













#### ANTIMUFFA: ecologic treatments for molds











### Thank you

www.azichem.com