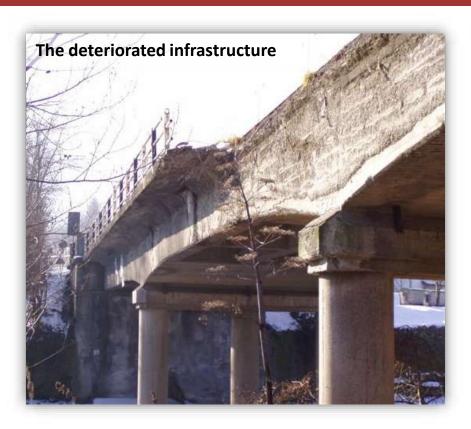

# Volumetric reconstructions with pourable mortars (example n. 1)

## Volumetric reconstructions with pourable mortars (example n. 1)