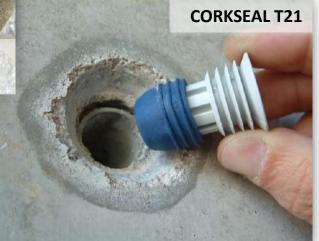

# Accessories, strips, gaskets

### Accessories, strips, gaskets

O-rings for Ø 21 mm PVC spacers RINGSEAL T21