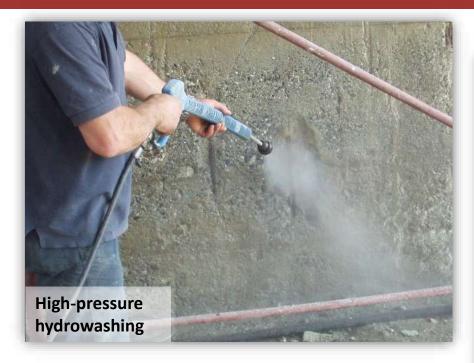

# Volumetric reconstructions with pourable mortars (example n. 1)

## Volumetric reconstructions with pourable mortars (example n. 1)

## Volumetric reconstructions with pourable mortars (example n. 2)

# Volumetric reconstructions with pourable mortars (example n. 2)