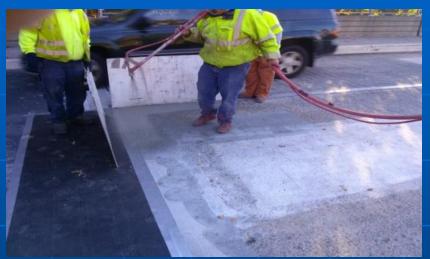

affic Calming "Bump Outs"





### Raised Intersection





## Roundabout Truck Apron





## **Endurablend for School Zones**





#### Enhanced Crosswalks w/ High Friction on approaches





# Traffic Calming "Gateway"



#### Endurablend High Friction Surfacing Treatment (HFST). Hexagon pattern helps reduce rain water on surface.





### **Create Awareness**





### High Speed Ramps





## **Endurablend on Old Asphalt**







## Three Years Later



# Endurablend for Old Sidewalks





# Endurablend over Old StreetPrint



### Micro-Surfacing for Asphalt & Concrete Surfaces

- Seals and Protects surface from oils, salts and de-icing materials
- Preventative Maintenance
- Rehab of older Pavement
- Improves Ride-ability
- Improves Friction
- Extends the life of the Pavement surface.





### Rehabilitation of Older Bridge Decks





# Rehab of NJDOT Bridge Deck





# **Endurablend** can be **Patterned and Textured**





## **Endurablend for Airports**



- Runways
- Taxi Ways
- Holding Areas
- Re-Fueling Stations
- De-Icing Areas
- Rehab Older Pavements
- Airport Pavement Markings

# Endurablend for Airports





# Endurablend for Airports





# Airport Runways







### **Endurablend for Paving Seams**





## **Endurablend for Pavement Markings**



## Endurablend for Sea Walls









### **Endurablend Coating System**

- Holds up to Heavy Traffic
- Holds up to Extreme Weather
- Virtually Maintenance Free
- Easy to Repair or Re-Apply
- Custom Colors & Patterns
- Environmentally Friendly
- Certified Installers
- Three Year Warranty
- Made in the USA