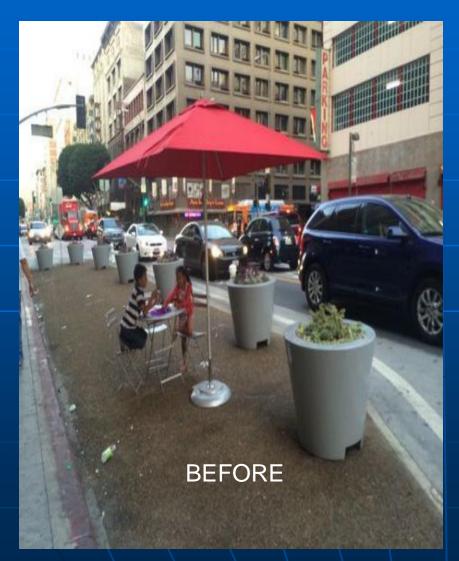

Concrete
And More..



#### **Endurablend for Decorative Crosswalks**





### Decorative Crosswalks





# Endurablend on Christopher Columbus Drive. Over 60,000 vehicles per day.





#### **Endurablend crosswalk after 6 years**





### Federal Aid "Safe Routes to School"





#### **Crosswalk Enhancement**



## **Streetscape Projects**





#### Pedestrian Plaza's







# Drop-Off areas





### **Decorative Brick**



# **Bicycle Lanes**







## Bike Lane and Multi-Use Path





### Bike Symbol and Bike Coral





## Bike Lane with Bus Stop





### New York City Bus lane



# Roadway Logos





# Newark City Hall





# Cape Town, South Africa







#### **Custom Patterns, Colors and Textures**





# **Custom Decorative Designs**



#### City of Los Angeles Pedestrian Plazas









#### City of Los Angeles – Sunset







The use of light colors on asphalt pavement helps increase the Solar Reflective Index and lessens the Heat Island Effect. Qualifies for LEED credits



#### Traffic Calming "Bump Outs"





### Raised Intersection





## Roundabout Truck Apron





## **Endurablend for School Zones**





#### Enhanced Crosswalks w/ High Friction on approaches





# Traffic Calming "Gateway"



#### Endurablend High Friction Surfacing Treatment (HFST). Hexagon pattern helps reduce rain water on surface.





### **Create Awareness**





### High Speed Ramps





## **Endurablend on Old Asphalt**







## Three Years Later



# Endurablend for Old Sidewalks





# Endurablend over Old StreetPrint



### Micro-Surfacing for Asphalt & Concrete Surfaces

- S