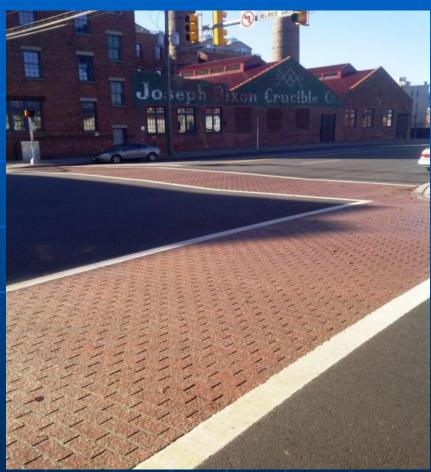

sting colored coating system for roadway applications in the market today. Endurablend consists of a specially formulated polymer cement blended with natural and engineered fibers, aggregates and pigments. EB can be spray applied to asphalt and concrete surfaces to a thickness of 1/8". EB can be colored, patterned and textured to your needs. Stencils are used to create various patterns and designs. Applications include:

Decorative and Enhanced Crosswalks
Dedicated Bike, Bus and Multi-use lanes
Traffic Calming Applications
Textured Friction Surfacing
Custom Roadway Logos and Designs
Micro-Surfacing Asphalt & Concrete
And More..



#### **Endurablend for Decorative Crosswalks**





### Decorative Crosswalks





# Endurablend on Christopher Columbus Drive. Over 60,000 vehicles per day.





#### **Endurablend crosswalk after 6 years**





### Federal Aid "Safe Routes to School"





#### **Crosswalk Enhancement**



## **Streetscape Projects**





#### Pedestrian Plaza's







# Drop-Off areas





### **Decorative Brick**



# **Bicycle Lanes**







## Bike Lane and Multi-Use Path





### Bike Symbol and Bike Coral





## Bike Lane with Bus Stop





### New York City Bus lane



# Roadway Logos





# Newark City Hall





# Cape Town, South Africa







#### **Custom Patterns, Colors and Textures**





# **Custom Decorative Designs**



#### City of Los Angeles Pedestrian Plazas









#### City of Los Angeles – Sunset







The use of light colors on asphalt pavement helps increase the Solar Reflective Index and lessens the Heat Island Effect. Qualifies for