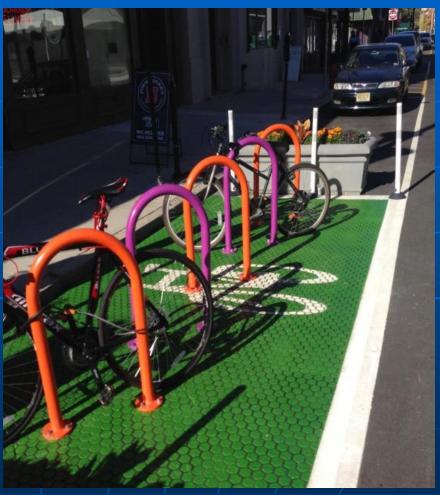

Stencils are used to create various patterns and designs. Applications include:

Decorative and Enhanced Crosswalks
Dedicated Bike, Bus and Multi-use lanes
Traffic Calming Applications
Textured Friction Surfacing
Custom Roadway Logos and Designs
Micro-Surfacing Asphalt & Concrete
And More..



#### **Endurablend for Decorative Crosswalks**





### Decorative Crosswalks





# Endurablend on Christopher Columbus Drive. Over 60,000 vehicles per day.





#### **Endurablend crosswalk after 6 years**





### Federal Aid "Safe Routes to School"





#### **Crosswalk Enhancement**



## **Streetscape Projects**





#### Pedestrian Plaza's







# Drop-Off areas





### **Decorative Brick**



# **Bicycle Lanes**







## Bike Lane and Multi-Use Path





### Bike Symbol and Bike Coral





## Bike Lane with Bus Stop





### New York City Bus lane



# Roadway Logos





# Newark City Hall





# Cape Town, South Africa







#### **Custom Patterns, Colors and Textures**





# **Custom Decorative Designs**



#### City of Los Angeles Pedestrian Plazas









#### City of Los Angeles – Sunset







The use of light colors on asphalt pavement helps increase the Solar Reflective Index and lessens the Heat Island Effect. Qualifies for LEED credits



#### Traffic Calming "Bump Outs"





### Raised Intersection





## Roundabout Truck Apron





## **Endurablend for School Zones**





#### Enhanced Crosswalks w/ High Friction on approaches





# Traffic Calming "Gateway"



#### Endurablend High Friction Surfacing Treatment (HFST). Hexagon pattern helps reduce rain wat