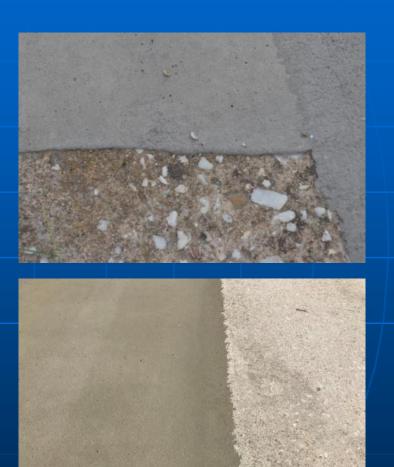

### High Speed Ramps





## **Endurablend on Old Asphalt**







## Three Years Later



# Endurablend for Old Sidewalks





# Endurablend over Old StreetPrint



### Micro-Surfacing for Asphalt & Concrete Surfaces

- Seals and Protects surface from oils, salts and de-icing materials
- Preventative Maintenance
- Rehab of older Pavement
- Improves Ride-ability
- Improves Friction
- Extends the life of the Pavement surface.





### Rehabilitation of Older Bridge Decks





# Rehab of NJDOT Bridge Deck





# **Endurablend** can be **Patterned and Textured**





## **Endurablend for Airports**



- Runways
- Taxi Ways
- Holding Areas
- Re-Fueling Stations
- De-Icing Areas
- Rehab Older Pavements
- Airport Pavement Markings

# Endurablend for Airports





# Endurablend for Airports





# Airport Runways







### **Endurablend for Paving Seams**





## **Endurablend for Pavement Markings**



## Endurablend for Sea Walls









### **Endurablend Coating System**

- Holds up to Heavy Traffic
- Holds up to Extreme Weather
- Virtually Maintenance Free
- Easy to Repair or Re-Apply
- Custom Colors & Patterns
- Environmentally Friendly
- Certified Installers
- Three Year Warranty
- Made in the USA