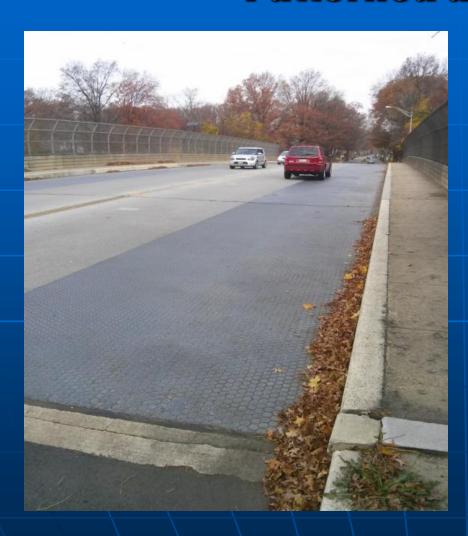

Enhanced Crosswalks w/ High Friction on approaches





# Traffic Calming "Gateway"



#### Endurablend High Friction Surfacing Treatment (HFST). Hexagon pattern helps reduce rain water on surface.





### **Create Awareness**





### High Speed Ramps





## **Endurablend on Old Asphalt**







## Three Years Later



# Endurablend for Old Sidewalks





# Endurablend over Old StreetPrint



### Micro-Surfacing for Asphalt & Concrete Surfaces

- Seals and Protects surface from oils, salts and de-icing materials
- Preventative Maintenance
- Rehab of older Pavement
- Improves Ride-ability
- Improves Friction
- Extends the life of the Pavement surface.





### Rehabilitation of Older Bridge Decks





# Rehab of NJDOT Bridge Deck





# **Endurablend** can be **Patterned and Textured**





## **Endurablend for Airports**



- Runways
- Taxi Ways
- Holding Areas
- Re-Fueling Stations
- De-Icing Areas
- Rehab Older Pavements
- Airport Pavement Markings

# Endurablend for Airports





# Endurablend for Airports





# Airport Runways







### **Endurablend for Paving Seams**





## **Endurablend for Pavement Markings**



## Endurablend for Sea Walls









### **Endurablend Coating System**

- Holds up to Heavy Traffic
- Holds up to Extreme Weather
- Virtually Maintenance Free
- Easy to Repair or Re-Apply
- Custom Colors & Patterns
- Environmentally Friendly
- Certified Installers
- Three Year Warranty
- Made in the USA