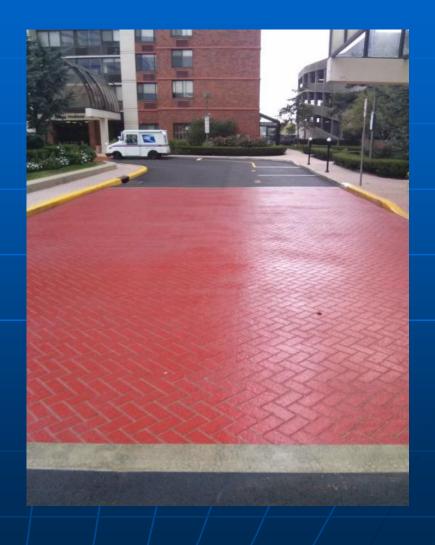

spray applied to asphalt and concrete surfaces to a thickness of 1/8". EB can be colored, patterned and textured to your needs. Stencils are used to create various patterns and designs. Applications include:

Decorative and Enhanced Crosswalks
Dedicated Bike, Bus and Multi-use lanes
Traffic Calming Applications
Textured Friction Surfacing
Custom Roadway Logos and Designs
Micro-Surfacing Asphalt & Concrete
And More..



#### **Endurablend for Decorative Crosswalks**





### Decorative Crosswalks





# Endurablend on Christopher Columbus Drive. Over 60,000 vehicles per day.





#### **Endurablend crosswalk after 6 years**





### Federal Aid "Safe Routes to School"





#### **Crosswalk Enhancement**



## **Streetscape Projects**





#### Pedestrian Plaza's







# Drop-Off areas





### **Decorative Brick**



# **Bicycle Lanes**







## Bike Lane and Multi-Use Path





### Bike Symbol and Bike Coral





## Bike Lane with Bus Stop





### New York City Bus lane



# Roadway Logos





# Newark City Hall





# Cape Town, South Africa







#### **Custom Patterns, Colors and Textures**





# **Custom Decorative Designs**



#### City of Los Angeles Pedestrian Plazas









#### City of Los Angeles – Sunset







The use of light colors on asphalt pavement helps increase the Solar Reflective Index and lessens the Heat Island Effect. Qualifies for LEED credits



#### Traffic Calming "Bump Outs"





### Raised Intersection





## Roundabout Truck Apron





## **Endurablend for School Zones**





#### Enhanced Crosswalks w/ High Friction on approaches