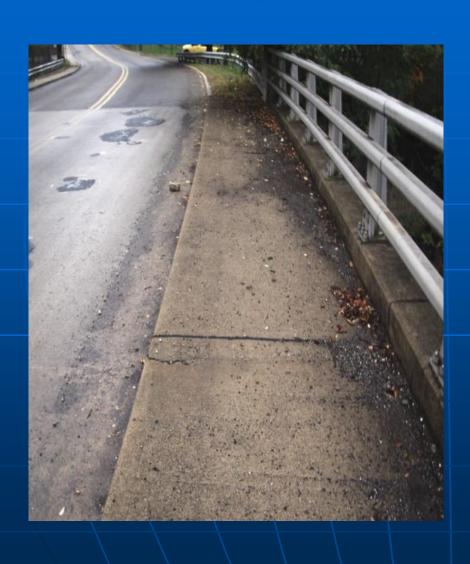

nd Textures**





# **Custom Decorative Designs**



#### City of Los Angeles Pedestrian Plazas









#### City of Los Angeles – Sunset







The use of light colors on asphalt pavement helps increase the Solar Reflective Index and lessens the Heat Island Effect. Qualifies for LEED credits



#### Traffic Calming "Bump Outs"





### Raised Intersection





## Roundabout Truck Apron





## **Endurablend for School Zones**





#### Enhanced Crosswalks w/ High Friction on approaches





# Traffic Calming "Gateway"



#### Endurablend High Friction Surfacing Treatment (HFST). Hexagon pattern helps reduce rain water on surface.





### **Create Awareness**





### High Speed Ramps





## **Endurablend on Old Asphalt**







## Three Years Later



# Endurablend for Old Sidewalks





# Endurablend over Old StreetPrint



### Micro-Surfacing for Asphalt & Concrete Surfaces

- Seals and Protects surface from oils, salts and de-icing materials
- Preventative Maintenance
- Rehab of older Pavement
- Improves Ride-ability
- Improves Friction
- Extends the life of the Pavement surface.





### Rehabilitation of Older Bridge Decks





# Rehab of NJDOT Bridge Deck





# **Endurablend** can be **Patterned and Textured**





## **Endurablend for Airports**



- Runways
- Taxi Ways
- Holding Areas
- Re-Fueling Stations
- De-Icing Areas
- Rehab Older Pavements
- Airport Pavement Markings

# Endurablend for Airports





# Endurablend for Airports





# Airport Runways







### **Endurablend for Paving Seams**





## **Endurablend for Pavement Markings**



## Endurablen