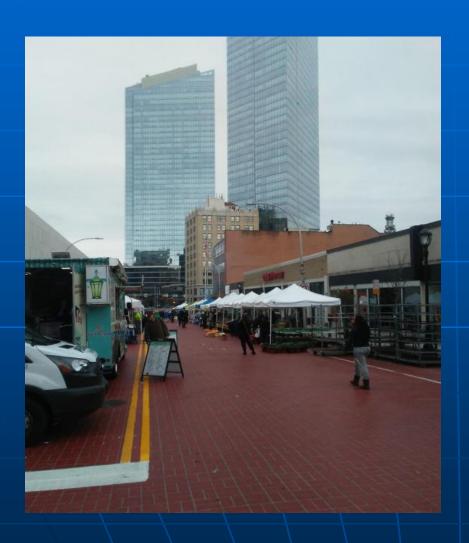

es and pigments. EB can be spray applied to asphalt and concrete surfaces to a thickness of 1/8". EB can be colored, patterned and textured to your needs. Stencils are used to create various patterns and designs. Applications include:

Decorative and Enhanced Crosswalks
Dedicated Bike, Bus and Multi-use lanes
Traffic Calming Applications
Textured Friction Surfacing
Custom Roadway Logos and Designs
Micro-Surfacing Asphalt & Concrete
And More..



#### **Endurablend for Decorative Crosswalks**





### Decorative Crosswalks





# Endurablend on Christopher Columbus Drive. Over 60,000 vehicles per day.





#### **Endurablend crosswalk after 6 years**





### Federal Aid "Safe Routes to School"





#### **Crosswalk Enhancement**



## **Streetscape Projects**





#### Pedestrian Plaza's







# Drop-Off areas





### **Decorative Brick**



# **Bicycle Lanes**







## Bike Lane and Multi-Use Path





### Bike Symbol and Bike Coral





## Bike Lane with Bus Stop





### New York City Bus lane



# Roadway Logos





# Newark City Hall





# Cape Town, South Africa







#### **Custom Patterns, Colors and Textures**





# **Custom Decorative Designs**



#### City of Los Angeles Pedestrian Plazas









#### City of Los Angeles – Sunset







The use of light colors on asphalt pavement helps increase the Solar Reflective Index and lessens the Heat Island Effect. Qualifies for LEED credits



#### Traffic Calming "Bump Outs"





### Raised Intersection





## Roundabout Truck Apron





## **Endurablend for School Zones**





#### Enhanced Crosswalks w/ High F