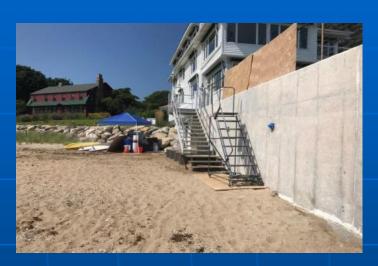

over Old StreetPrint



### Micro-Surfacing for Asphalt & Concrete Surfaces

- Seals and Protects surface from oils, salts and de-icing materials
- Preventative Maintenance
- Rehab of older Pavement
- Improves Ride-ability
- Improves Friction
- Extends the life of the Pavement surface.





### Rehabilitation of Older Bridge Decks





# Rehab of NJDOT Bridge Deck





# **Endurablend** can be **Patterned and Textured**





## **Endurablend for Airports**



- Runways
- Taxi Ways
- Holding Areas
- Re-Fueling Stations
- De-Icing Areas
- Rehab Older Pavements
- Airport Pavement Markings

# Endurablend for Airports





# Endurablend for Airports





# Airport Runways







### **Endurablend for Paving Seams**





## **Endurablend for Pavement Markings**



## Endurablend for Sea Walls









### **Endurablend Coating System**

- Holds up to Heavy Traffic
- Holds up to Extreme Weather
- Virtually Maintenance Free
- Easy to Repair or Re-Apply
- Custom Colors & Patterns
- Environmentally Friendly
- Certified Installers
- Three Year Warranty
- Made in the USA