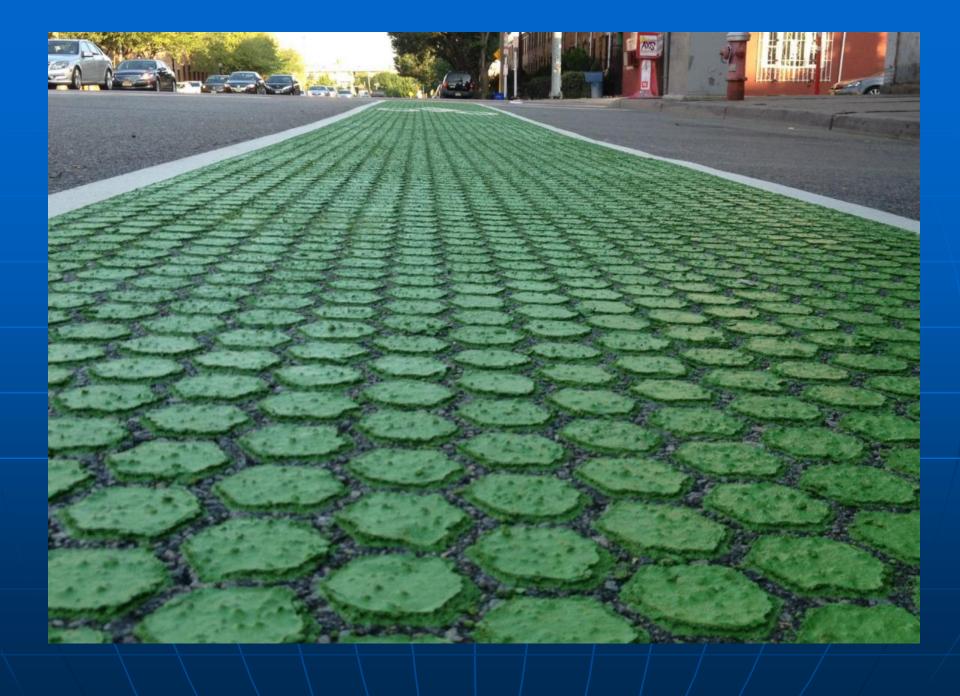

#### Endurablend High Friction Surfacing Treatment (HFST). Hexagon pattern helps reduce rain water on surface.