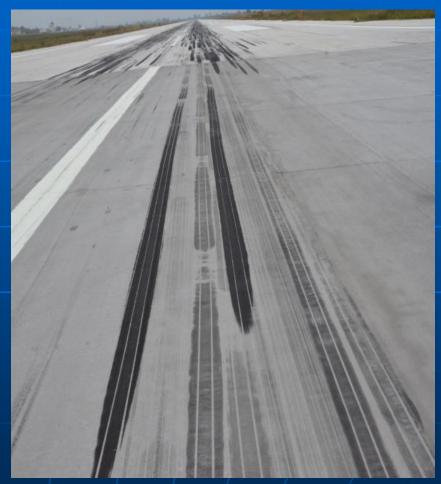

## **Endurablend for Airports**

- Runways
- Taxi Ways
- Holding Areas
- Re-Fueling Stations
- De-Icing Areas
- Rehab Older Pavements
- Airport Pavement Markings

# Airport Runways