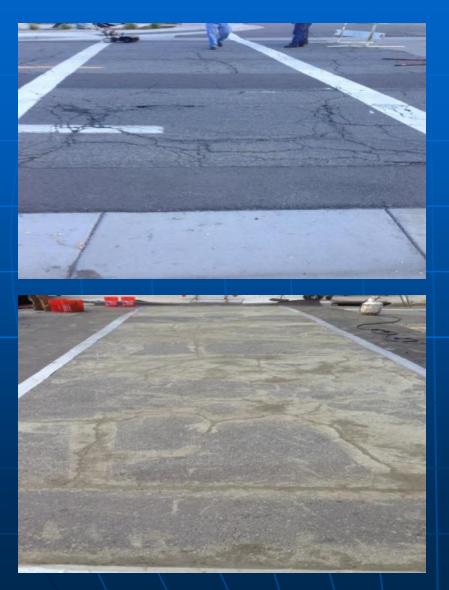

## **Endurablend for Airports**

- Runways
- Taxi Ways
- Holding Areas
- Re-Fueling Stations
- De-Icing Areas
- Rehab Older Pavements
- Airport Pavement Markings

# Endurablend for Airports

# Airport Runways