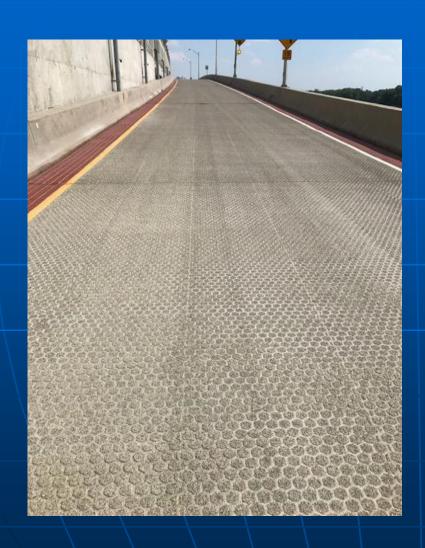

#### Endurablend High Friction Surfacing Treatment (HFST). Hexagon pattern helps reduce rain water on surface.

### **Create Awareness**

### High Speed Ramps