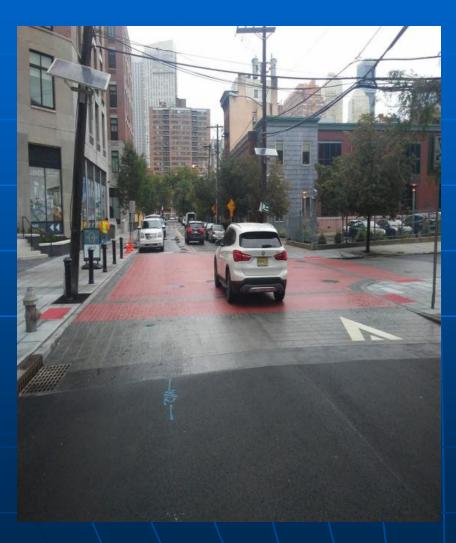

s to School"





#### **Crosswalk Enhancement**



## **Streetscape Projects**





#### Pedestrian Plaza's







# Drop-Off areas





### **Decorative Brick**



# **Bicycle Lanes**







## Bike Lane and Multi-Use Path





### Bike Symbol and Bike Coral





## Bike Lane with Bus Stop





### New York City Bus lane



# Roadway Logos





# Newark City Hall





# Cape Town, South Africa







#### **Custom Patterns, Colors and Textures**





# **Custom Decorative Designs**



#### City of Los Angeles Pedestrian Plazas









#### City of Los Angeles – Sunset







The use of light colors on asphalt pavement helps increase the Solar Reflective Index and lessens the Heat Island Effect. Qualifies for LEED credits



#### Traffic Calming "Bump Outs"





### Raised Intersection





## Roundabout Truck Apron





## **Endurablend for School Zones**





#### Enhanced Crosswalks w/ High Friction on approaches





# Traffic Calming "Gateway"



#### Endurablend High Friction Surfacing Treatment (HFST). Hexagon pattern helps reduce rain water on surface.





### **Create Awareness**





### High Speed Ramps





## **Endurablend on Old Asphalt**







## Three Years Later



# Endurablend for Old Sidewalks





# Endurablend over Old StreetPrint



### Micro-Surfacing for Asphalt & Concrete Surfaces

- Seals and Protects surface from oils, salts and de-icing materials
- Preventative Maintenance
- Rehab of older Pavement
- Improves Ride-ability
- Improves Friction
- Extends the life of the Pavement surface.





### Rehabilitation of Older Bridge Decks





# Reha