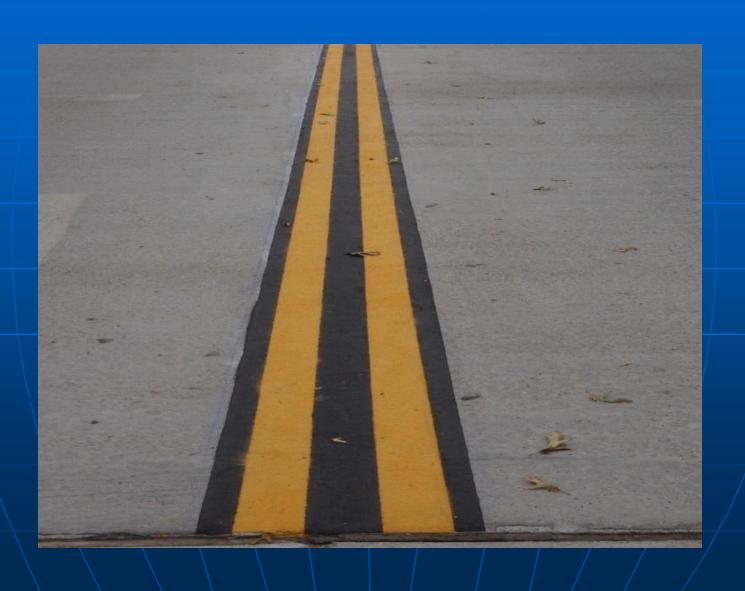

Old Sidewalks





# Endurablend over Old StreetPrint



### Micro-Surfacing for Asphalt & Concrete Surfaces

- Seals and Protects surface from oils, salts and de-icing materials
- Preventative Maintenance
- Rehab of older Pavement
- Improves Ride-ability
- Improves Friction
- Extends the life of the Pavement surface.





### Rehabilitation of Older Bridge Decks





# Rehab of NJDOT Bridge Deck





# **Endurablend** can be **Patterned and Textured**





## **Endurablend for Airports**



- Runways
- Taxi Ways
- Holding Areas
- Re-Fueling Stations
- De-Icing Areas
- Rehab Older Pavements
- Airport Pavement Markings

# Endurablend for Airports





# Endurablend for Airports





# Airport Runways







### **Endurablend for Paving Seams**





## **Endurablend for Pavement Markings**



## Endurablend for Sea Walls









### **Endurablend Coating System**

- Holds up to Heavy Traffic
- Holds up to Extreme Weather
- Virtually Maintenance Free
- Easy to Repair or Re-Apply
- Custom Colors & Patterns
- Environmentally Friendly
- Certified Installers
- Three Year Warranty
- Made in the USA