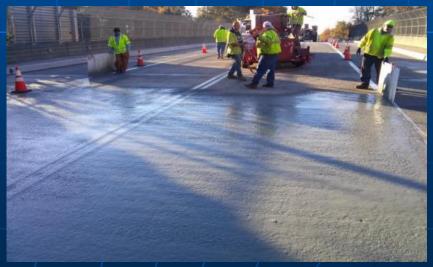

fic Calming "Bump Outs"





### Raised Intersection





## Roundabout Truck Apron





## **Endurablend for School Zones**





#### Enhanced Crosswalks w/ High Friction on approaches





# Traffic Calming "Gateway"



#### Endurablend High Friction Surfacing Treatment (HFST). Hexagon pattern helps reduce rain water on surface.





### **Create Awareness**





### High Speed Ramps





## **Endurablend on Old Asphalt**







## Three Years Later



# Endurablend for Old Sidewalks





# Endurablend over Old StreetPrint



### Micro-Surfacing for Asphalt & Concrete Surfaces

- Seals and Protects surface from oils, salts and de-icing materials
- Preventative Maintenance
- Rehab of older Pavement
- Improves Ride-ability
- Improves Friction
- Extends the life of the Pavement surface.





### Rehabilitation of Older Bridge Decks





# Rehab of NJDOT Bridge Deck





# **Endurablend** can be **Patterned and Textured**





## **Endurablend for Airports**



- Runways
- Taxi Ways
- Holding Areas
- Re-Fueling Stations
- De-Icing Areas
- Rehab Older Pavements
- Airport Pavement Markings

# Endurablend for Airports





# Endurablend for Airports





# Airport Runways







### **Endurablend for Paving Seams**





## **Endurablend for Pavement Markings**



## Endurablend for Sea Walls









### **Endurablend Coating System**

- Holds up to Heavy Traffic
- Holds up to Extreme Weather
- Virtually Maintenance Free
- Easy to Repair or Re-Apply
- Custom Colors & Patterns
- Environmentally Friendly
- Certified Installers
- Three Year Warranty
- Made in the USA