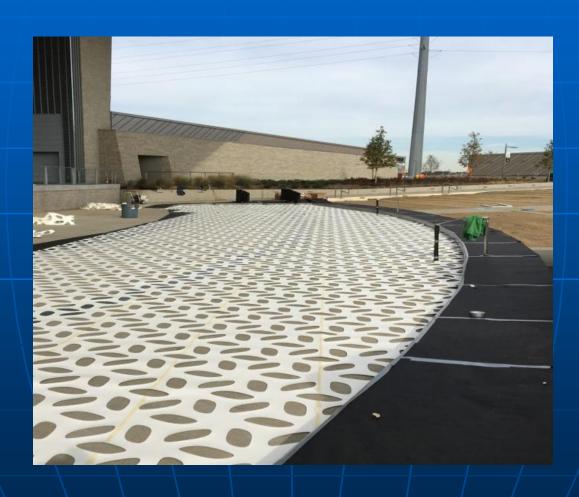

#### Endurablend High Friction Surfacing Treatment (HFST). Hexagon pattern helps reduce rain water on surface.