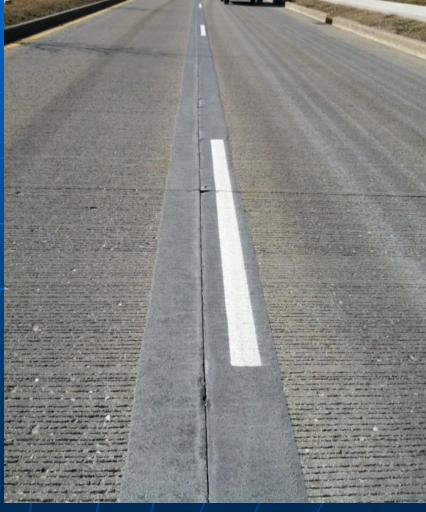

## Three Years Later



# Endurablend for Old Sidewalks





# Endurablend over Old StreetPrint



### Micro-Surfacing for Asphalt & Concrete Surfaces

- Seals and Protects surface from oils, salts and de-icing materials
- Preventative Maintenance
- Rehab of older Pavement
- Improves Ride-ability
- Improves Friction
- Extends the life of the Pavement surface.





### Rehabilitation of Older Bridge Decks





# Rehab of NJDOT Bridge Deck





# **Endurablend** can be **Patterned and Textured**





## **Endurablend for Airports**



- Runways
- Taxi Ways
- Holding Areas
- Re-Fueling Stations
- De-Icing Areas
- Rehab Older Pavements
- Airport Pavement Markings

# Endurablend for Airports





# Endurablend for Airports





# Airport Runways







### **Endurablend for Paving Seams**





## **Endurablend for Pavement Markings**



## Endurablend for Sea Walls









### **Endurablend Coating System**

- Holds up to Heavy Traffic
- Holds up to Extreme Weather
- Virtually Maintenance Free
- Easy to Repair or Re-Apply
- Custom Colors & Patterns
- Environmentally Friendly
- Certified Installers
- Three Year Warranty
- Made in the USA