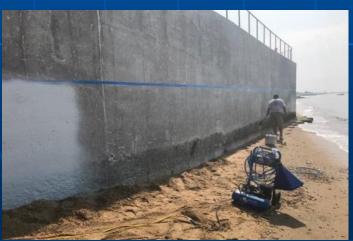

ver Old StreetPrint



### Micro-Surfacing for Asphalt & Concrete Surfaces

- Seals and Protects surface from oils, salts and de-icing materials
- Preventative Maintenance
- Rehab of older Pavement
- Improves Ride-ability
- Improves Friction
- Extends the life of the Pavement surface.





### Rehabilitation of Older Bridge Decks





# Rehab of NJDOT Bridge Deck





# **Endurablend** can be **Patterned and Textured**





## **Endurablend for Airports**



- Runways
- Taxi Ways
- Holding Areas
- Re-Fueling Stations
- De-Icing Areas
- Rehab Older Pavements
- Airport Pavement Markings

# Endurablend for Airports





# Endurablend for Airports





# Airport Runways







### **Endurablend for Paving Seams**





## **Endurablend for Pavement Markings**



## Endurablend for Sea Walls









### **Endurablend Coating System**

- Holds up to Heavy Traffic
- Holds up to Extreme Weather
- Virtually Maintenance Free
- Easy to Repair or Re-Apply
- Custom Colors & Patterns
- Environmentally Friendly
- Certified Installers
- Three Year Warranty
- Made in the USA