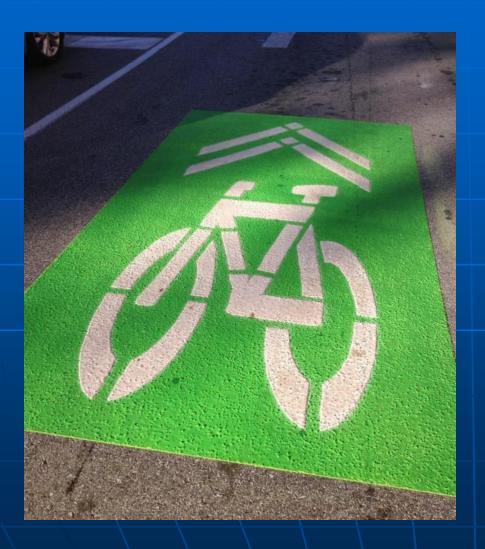

s. Stencils are used to create various patterns and designs. Applications include:

Decorative and Enhanced Crosswalks
Dedicated Bike, Bus and Multi-use lanes
Traffic Calming Applications
Textured Friction Surfacing
Custom Roadway Logos and Designs
Micro-Surfacing Asphalt & Concrete
And More..



#### **Endurablend for Decorative Crosswalks**





### Decorative Crosswalks





# Endurablend on Christopher Columbus Drive. Over 60,000 vehicles per day.





#### **Endurablend crosswalk after 6 years**





### Federal Aid "Safe Routes to School"





#### **Crosswalk Enhancement**



## **Streetscape Projects**





#### Pedestrian Plaza's







# Drop-Off areas





### **Decorative Brick**



# **Bicycle Lanes**







## Bike Lane and Multi-Use Path





### Bike Symbol and Bike Coral





## Bike Lane with Bus Stop





### New York City Bus lane



# Roadway Logos





# Newark City Hall





# Cape Town, South Africa







#### **Custom Patterns, Colors and Textures**





# **Custom Decorative Designs**



#### City of Los Angeles Pedestrian Plazas









#### City of Los Angeles – Sunset







The use of light colors on asphalt pavement helps increase the Solar Reflective Index and lessens the Heat Island Effect. Qualifies for LEED credits



#### Traffic Calming "Bump Outs"





### Raised Intersection





## Roundabout Truck Apron





## **Endurablend for School Zones**





#### Enhanced Crosswalks w/ High Friction on approaches





# Traffic Calming "Gateway"



#### Endurablend High Friction Surfacing Treatment (HFST). Hexagon pattern helps reduce rain w