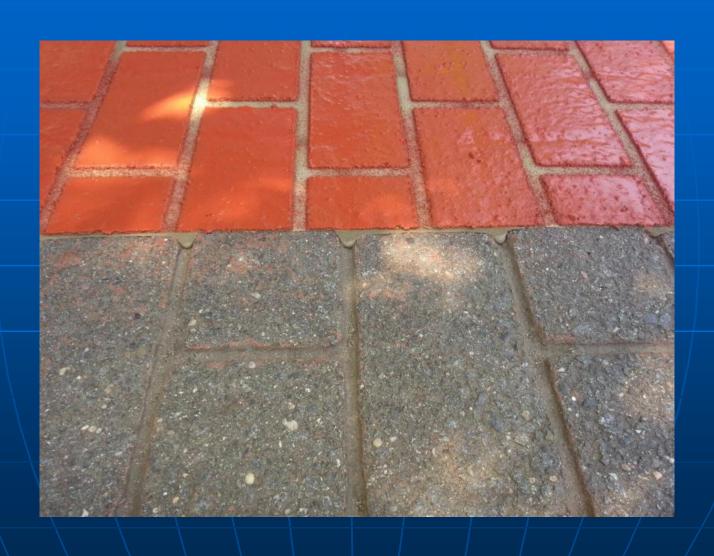

Designs**



#### City of Los Angeles Pedestrian Plazas









#### City of Los Angeles – Sunset







The use of light colors on asphalt pavement helps increase the Solar Reflective Index and lessens the Heat Island Effect. Qualifies for LEED credits



#### Traffic Calming "Bump Outs"





### Raised Intersection





## Roundabout Truck Apron





## **Endurablend for School Zones**





#### Enhanced Crosswalks w/ High Friction on approaches





# Traffic Calming "Gateway"



#### Endurablend High Friction Surfacing Treatment (HFST). Hexagon pattern helps reduce rain water on surface.





### **Create Awareness**





### High Speed Ramps





## **Endurablend on Old Asphalt**







## Three Years Later



# Endurablend for Old Sidewalks





# Endurablend over Old StreetPrint



### Micro-Surfacing for Asphalt & Concrete Surfaces

- Seals and Protects surface from oils, salts and de-icing materials
- Preventative Maintenance
- Rehab of older Pavement
- Improves Ride-ability
- Improves Friction
- Extends the life of the Pavement surface.





### Rehabilitation of Older Bridge Decks





# Rehab of NJDOT Bridge Deck





# **Endurablend** can be **Patterned and Textured**





## **Endurablend for Airports**



- Runways
- Taxi Ways
- Holding Areas
- Re-Fueling Stations
- De-Icing Areas
- Rehab Older Pavements
- Airport Pavement Markings

# Endurablend for Airports





# Endurablend for Airports





# Airport Runways







### **Endurablend for Paving Seams**





## **Endurablend for Pavement Markings**



## Endurablend for Sea Walls









### **Endurable