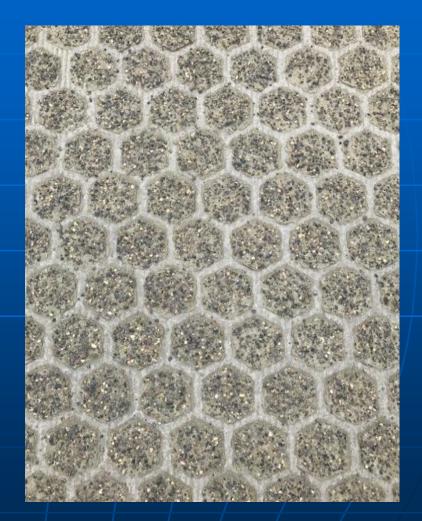

#### Endurablend High Friction Surfacing Treatment (HFST). Hexagon pattern helps reduce rain water on surface.

### **Create Awareness**