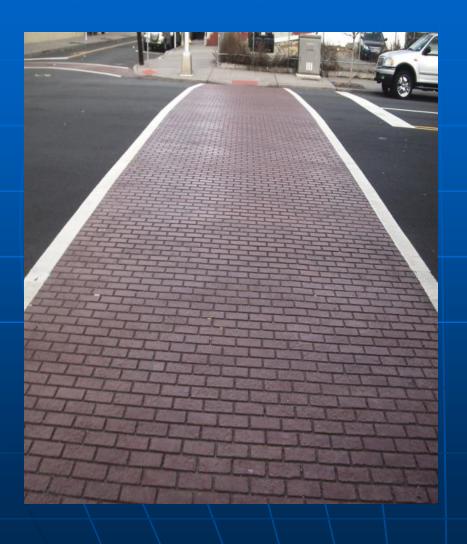

#### **Endurablend Coating System**

Endurablend is the most durable and long lasting colored coating system for roadway applications in the market today. Endurablend consists of a specially formulated polymer cement blended with natural and engineered fibers, aggregates and pigments. EB can be spray applied to asphalt and concrete surfaces to a thickness of 1/8". EB can be colored, patterned and textured to your needs. Stencils are used to create various patterns and designs. Applications include:

Decorative and Enhanced Crosswalks
Dedicated Bike, Bus and Multi-use lanes
Traffic Calming Applications
Textured Friction Surfacing
Custom Roadway Logos and Designs
Micro-Surfacing Asphalt & Concrete
And More..



#### **Endurablend for Decorative Crosswalks**





### Decorative Crosswalks





# Endurablend on Christopher Columbus Drive. Over 60,000 vehicles per day.





#### **Endurablend crosswalk after 6 years**





### Federal Aid "Safe Routes to School"





#### **Crosswalk Enhancement**



## **Streetscape Projects**





#### Pedestrian Plaza's







# Drop-Off areas





### **Decorative Brick**



# **Bicycle Lanes**







## Bike Lane and Multi-Use Path





### Bike Symbol and Bike Coral





## Bike Lane with Bus Stop





### New York City Bus lane



# Roadway Logos





# Newark City Hall





# Cape Town, South Africa







#### **Custom Patterns, Colors and Textures**





# **Custom Decorative Designs**



#### City of Los Angeles Pedestrian Plazas









#### City of Los Angeles – Sunset







The use of light colors