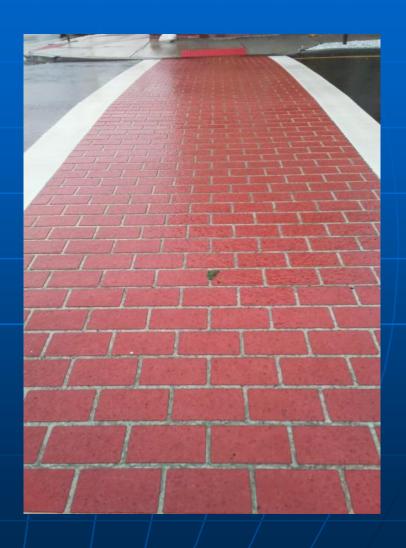

#### **Endurablend Coating System**

Endurablend is the most durable and long lasting colored coating system for roadway applications in the market today. Endurablend consists of a specially formulated polymer cement blended with natural and engineered fibers, aggregates and pigments. EB can be spray applied to asphalt and concrete surfaces to a thickness of 1/8". EB can be colored, patterned and textured to your needs. Stencils are used to create various patterns and designs. Applications include:

Decorative and Enhanced Crosswalks
Dedicated Bike, Bus and Multi-use lanes
Traffic Calming Applications
Textured Friction Surfacing
Custom Roadway Logos and Designs
Micro-Surfacing Asphalt & Concrete
And More..



#### **Endurablend for Decorative Crosswalks**





### Decorative Crosswalks





# Endurablend on Christopher Columbus Drive. Over 60,000 vehicles per day.





#### **Endurablend crosswalk after 6 years**





### Federal Aid "Safe Routes to School"





#### **Crosswalk Enhancement**



## **Streetscape Projects**





#### Pedestrian Plaza's







# Drop-Off areas





### **Decorative Brick**



# **Bicycle Lanes**







## Bike Lane and Multi-Use Path





### Bike Symbol and Bike Coral





## Bike Lane with Bus Stop





### New York City Bus lane



# Roadway Logos





# Newark City Hall





# Cape Town, South Africa







#### **Custom Patterns, Colors and Textures**





# **Custom Decorative Designs**



#### City of Los Angeles Pedestrian Plazas









#### City of Los Angeles – Sunset







The use of light colors on asphalt pavement helps increa