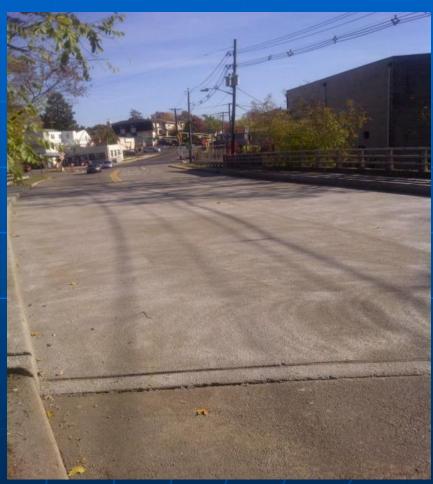

ection





## Roundabout Truck Apron





## **Endurablend for School Zones**





#### Enhanced Crosswalks w/ High Friction on approaches





# Traffic Calming "Gateway"



#### Endurablend High Friction Surfacing Treatment (HFST). Hexagon pattern helps reduce rain water on surface.





### **Create Awareness**





### High Speed Ramps





## **Endurablend on Old Asphalt**







## Three Years Later



# Endurablend for Old Sidewalks





# Endurablend over Old StreetPrint



### Micro-Surfacing for Asphalt & Concrete Surfaces

- Seals and Protects surface from oils, salts and de-icing materials
- Preventative Maintenance
- Rehab of older Pavement
- Improves Ride-ability
- Improves Friction
- Extends the life of the Pavement surface.





### Rehabilitation of Older Bridge Decks





# Rehab of NJDOT Bridge Deck





# **Endurablend** can be **Patterned and Textured**





## **Endurablend for Airports**



- Runways
- Taxi Ways
- Holding Areas
- Re-Fueling Stations
- De-Icing Areas
- Rehab Older Pavements
- Airport Pavement Markings

# Endurablend for Airports





# Endurablend for Airports





# Airport Runways







### **Endurablend for Paving Seams**





## **Endurablend for Pavement Markings**



## Endurablend for Sea Walls









### **Endurablend Coating System**

- Holds up to Heavy Traffic
- Holds up to Extreme Weather
- Virtually Maintenance Free
- Easy to Repair or Re-Apply
- Custom Colors & Patterns
- Environmentally Friendly
- Certified Installers
- Three Year Warranty
- Made in the USA