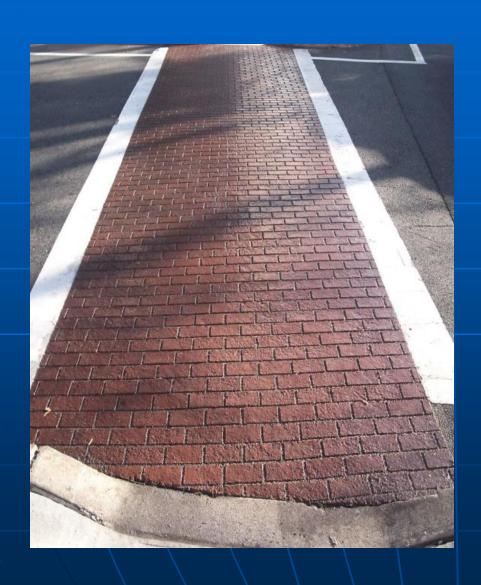

tions in the market today. Endurablend consists of a specially formulated polymer cement blended with natural and engineered fibers, aggregates and pigments. EB can be spray applied to asphalt and concrete surfaces to a thickness of 1/8". EB can be colored, patterned and textured to your needs. Stencils are used to create various patterns and designs. Applications include:

Decorative and Enhanced Crosswalks
Dedicated Bike, Bus and Multi-use lanes
Traffic Calming Applications
Textured Friction Surfacing
Custom Roadway Logos and Designs
Micro-Surfacing Asphalt & Concrete
And More..



#### **Endurablend for Decorative Crosswalks**





### Decorative Crosswalks





# Endurablend on Christopher Columbus Drive. Over 60,000 vehicles per day.





#### **Endurablend crosswalk after 6 years**





### Federal Aid "Safe Routes to School"





#### **Crosswalk Enhancement**



## **Streetscape Projects**





#### Pedestrian Plaza's







# Drop-Off areas





### **Decorative Brick**



# **Bicycle Lanes**







## Bike Lane and Multi-Use Path





### Bike Symbol and Bike Coral





## Bike Lane with Bus Stop





### New York City Bus lane



# Roadway Logos





# Newark City Hall





# Cape Town, South Africa







#### **Custom Patterns, Colors and Textures**





# **Custom Decorative Designs**



#### City of Los Angeles Pedestrian Plazas









#### City of Los Angeles – Sunset







The use of light colors on asphalt pavement helps increase the Solar Reflective Index and lessens the Heat Island Effect. Qualifies for LEED credits



#### Traffic Calming "Bump Outs"