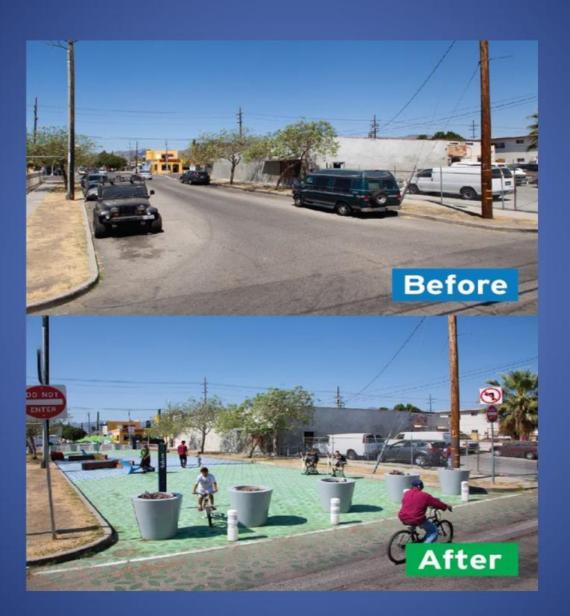

Decorative Crosswalks**





### Decorative Crosswalks





# Endurablend on Christopher Columbus Drive. Over 60,000 vehicles per day.





#### **Endurablend crosswalk after 6 years**





### Federal Aid "Safe Routes to School"





#### **Crosswalk Enhancement**



## **Streetscape Projects**





#### Pedestrian Plaza's







# Drop-Off areas





### **Decorative Brick**



# **Bicycle Lanes**







## Bike Lane and Multi-Use Path





### Bike Symbol and Bike Coral





## Bike Lane with Bus Stop





### New York City Bus lane



# Roadway Logos





# Newark City Hall





# Cape Town, South Africa







#### **Custom Patterns, Colors and Textures**





# **Custom Decorative Designs**



#### City of Los Angeles Pedestrian Plazas









#### City of Los Angeles – Sunset







The use of light colors on asphalt pavement helps increase the Solar Reflective Index and lessens the Heat Island Effect. Qualifies for LEED credits



#### Traffic Calming "Bump Outs"





### Raised Intersection





## Roundabout Truck Apron





## **Endurablend for School Zones**





#### Enhanced Crosswalks w/ High Friction on approaches





# Traffic Calming "Gateway"



#### Endurablend High Friction Surfacing Treatment (HFST). Hexagon pattern helps reduce rain water on surface.





### **Create Awareness**





### High Speed Ramps





## **Endurablend on Old Asphalt**







## Three Years Later



# Endurablend for Old Sidewalks





# Endurablend over Old StreetPrint



### Micro-Surfacing for Asphalt & Concrete Surfaces

- Seals and Protects surface from oils, salts and