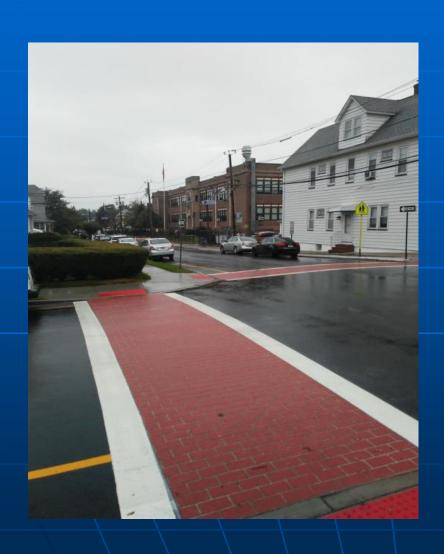

ts of a specially formulated polymer cement blended with natural and engineered fibers, aggregates and pigments. EB can be spray applied to asphalt and concrete surfaces to a thickness of 1/8". EB can be colored, patterned and textured to your needs. Stencils are used to create various patterns and designs. Applications include:

Decorative and Enhanced Crosswalks
Dedicated Bike, Bus and Multi-use lanes
Traffic Calming Applications
Textured Friction Surfacing
Custom Roadway Logos and Designs
Micro-Surfacing Asphalt & Concrete
And More..



#### **Endurablend for Decorative Crosswalks**





### Decorative Crosswalks





# Endurablend on Christopher Columbus Drive. Over 60,000 vehicles per day.





#### **Endurablend crosswalk after 6 years**





### Federal Aid "Safe Routes to School"





#### **Crosswalk Enhancement**



## **Streetscape Projects**





#### Pedestrian Plaza's







# Drop-Off areas





### **Decorative Brick**



# **Bicycle Lanes**







## Bike Lane and Multi-Use Path





### Bike Symbol and Bike Coral





## Bike Lane with Bus Stop





### New York City Bus lane



# Roadway Logos





# Newark City Hall





# Cape Town, South Africa







#### **Custom Patterns, Colors and Textures**





# **Custom Decorative Designs**



#### City of Los Angeles Pedestrian Plazas









#### City of Los Angeles – Sunset







The use of light colors on asphalt pavement helps increase the Solar Reflective Index and lessens the Heat Island Effect. Qualifies for LEED credits



#### Traffic Calming "Bump Outs"





### Raised Intersection





## Roundab