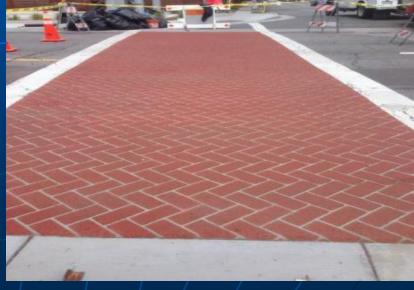

Town, South Africa







#### **Custom Patterns, Colors and Textures**





# **Custom Decorative Designs**



#### City of Los Angeles Pedestrian Plazas









#### City of Los Angeles – Sunset







The use of light colors on asphalt pavement helps increase the Solar Reflective Index and lessens the Heat Island Effect. Qualifies for LEED credits



#### Traffic Calming "Bump Outs"





### Raised Intersection





## Roundabout Truck Apron





## **Endurablend for School Zones**





#### Enhanced Crosswalks w/ High Friction on approaches





# Traffic Calming "Gateway"



#### Endurablend High Friction Surfacing Treatment (HFST). Hexagon pattern helps reduce rain water on surface.





### **Create Awareness**





### High Speed Ramps





## **Endurablend on Old Asphalt**







## Three Years Later



# Endurablend for Old Sidewalks





# Endurablend over Old StreetPrint



### Micro-Surfacing for Asphalt & Concrete Surfaces

- Seals and Protects surface from oils, salts and de-icing materials
- Preventative Maintenance
- Rehab of older Pavement
- Improves Ride-ability
- Improves Friction
- Extends the life of the Pavement surface.





### Rehabilitation of Older Bridge Decks





# Rehab of NJDOT Bridge Deck





# **Endurablend** can be **Patterned and Textured**





## **Endurablend for Airports**



- Runways
- Taxi Ways
- Holding Areas
- Re-Fueling Stations
- De-Icing Areas
- Rehab Older Pavements
- Airport Pavement Markings

# Endurablend for Airports





# Endurablend for Airports





# Airport Runways







### **Endurablend for Paving Seams**