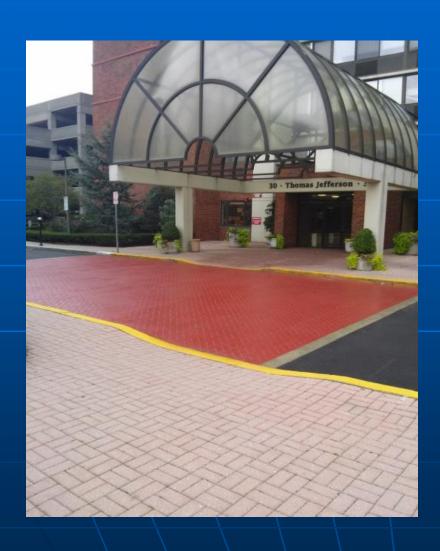

be spray applied to asphalt and concrete surfaces to a thickness of 1/8". EB can be colored, patterned and textured to your needs. Stencils are used to create various patterns and designs. Applications include:

Decorative and Enhanced Crosswalks
Dedicated Bike, Bus and Multi-use lanes
Traffic Calming Applications
Textured Friction Surfacing
Custom Roadway Logos and Designs
Micro-Surfacing Asphalt & Concrete
And More..



#### **Endurablend for Decorative Crosswalks**





### Decorative Crosswalks





# Endurablend on Christopher Columbus Drive. Over 60,000 vehicles per day.





#### **Endurablend crosswalk after 6 years**





### Federal Aid "Safe Routes to School"





#### **Crosswalk Enhancement**



## **Streetscape Projects**





#### Pedestrian Plaza's







# Drop-Off areas





### **Decorative Brick**



# **Bicycle Lanes**







## Bike Lane and Multi-Use Path





### Bike Symbol and Bike Coral





## Bike Lane with Bus Stop





### New York City Bus lane



# Roadway Logos





# Newark City Hall





# Cape Town, South Africa







#### **Custom Patterns, Colors and Textures**





# **Custom Decorative Designs**



#### City of Los Angeles Pedestrian Plazas









#### City of Los Angeles – Sunset







The use of light colors on asphalt pavement helps increase the Solar Reflective Index and lessens the Heat Island Effect. Qualifies for LEED credits



#### Traffic Calming "Bump Outs"





### Raised Intersection





## Roundabout Truck Apron





## **Endurablend for School Zones**





#### Enhanced Crosswalks w/ High Friction on approaches