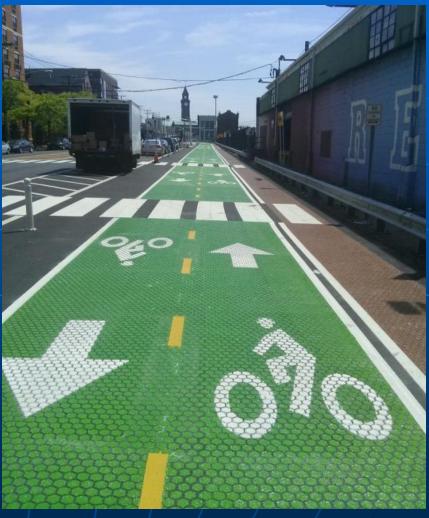

atterned and textured to your needs. Stencils are used to create various patterns and designs. Applications include:

Decorative and Enhanced Crosswalks
Dedicated Bike, Bus and Multi-use lanes
Traffic Calming Applications
Textured Friction Surfacing
Custom Roadway Logos and Designs
Micro-Surfacing Asphalt & Concrete
And More..



#### **Endurablend for Decorative Crosswalks**





### Decorative Crosswalks





# Endurablend on Christopher Columbus Drive. Over 60,000 vehicles per day.





#### **Endurablend crosswalk after 6 years**





### Federal Aid "Safe Routes to School"





#### **Crosswalk Enhancement**



## **Streetscape Projects**





#### Pedestrian Plaza's







# Drop-Off areas





### **Decorative Brick**



# **Bicycle Lanes**







## Bike Lane and Multi-Use Path





### Bike Symbol and Bike Coral





## Bike Lane with Bus Stop





### New York City Bus lane



# Roadway Logos





# Newark City Hall





# Cape Town, South Africa







#### **Custom Patterns, Colors and Textures**





# **Custom Decorative Designs**



#### City of Los Angeles Pedestrian Plazas









#### City of Los Angeles – Sunset







The use of light colors on asphalt pavement helps increase the Solar Reflective Index and lessens the Heat Island Effect. Qualifies for LEED credits



#### Traffic Calming "Bump Outs"





### Raised Intersection





## Roundabout Truck Apron





## **Endurablend for School Zones**





#### Enhanced Crosswalks w/ High Friction on approaches





# Traffic Calming "Gateway"



#### Endurablend High Friction Surfacing Treatment (HFST). H