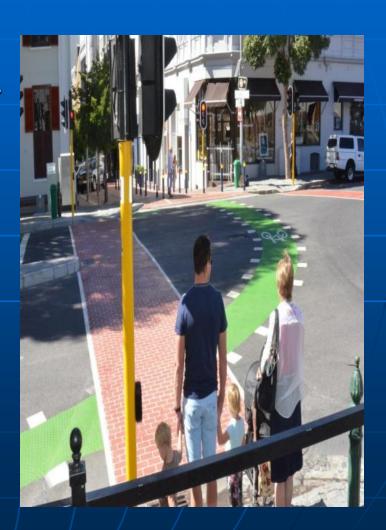

surface.





### Rehabilitation of Older Bridge Decks





# Rehab of NJDOT Bridge Deck





# **Endurablend** can be **Patterned and Textured**





## **Endurablend for Airports**



- Runways
- Taxi Ways
- Holding Areas
- Re-Fueling Stations
- De-Icing Areas
- Rehab Older Pavements
- Airport Pavement Markings

# Endurablend for Airports





# Endurablend for Airports





# Airport Runways







### **Endurablend for Paving Seams**





## **Endurablend for Pavement Markings**



## Endurablend for Sea Walls









### **Endurablend Coating System**

- Holds up to Heavy Traffic
- Holds up to Extreme Weather
- Virtually Maintenance Free
- Easy to Repair or Re-Apply
- Custom Colors & Patterns
- Environmentally Friendly
- Certified Installers
- Three Year Warranty
- Made in the USA