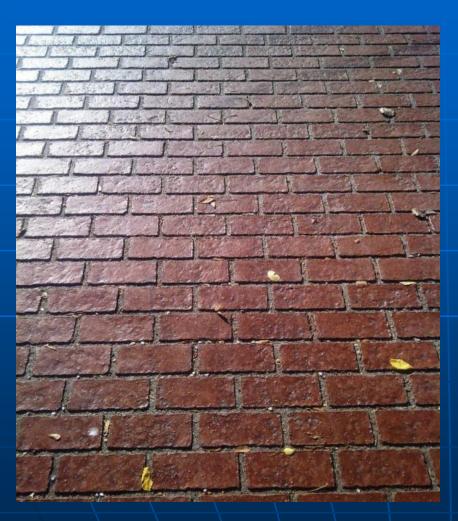

lasting colored coating system for roadway applications in the market today. Endurablend consists of a specially formulated polymer cement blended with natural and engineered fibers, aggregates and pigments. EB can be spray applied to asphalt and concrete surfaces to a thickness of 1/8". EB can be colored, patterned and textured to your needs. Stencils are used to create various patterns and designs. Applications include:

Decorative and Enhanced Crosswalks
Dedicated Bike, Bus and Multi-use lanes
Traffic Calming Applications
Textured Friction Surfacing
Custom Roadway Logos and Designs
Micro-Surfacing Asphalt & Concrete
And More..



#### **Endurablend for Decorative Crosswalks**





### Decorative Crosswalks





# Endurablend on Christopher Columbus Drive. Over 60,000 vehicles per day.





#### **Endurablend crosswalk after 6 years**





### Federal Aid "Safe Routes to School"





#### **Crosswalk Enhancement**



## **Streetscape Projects**





#### Pedestrian Plaza's







# Drop-Off areas





### **Decorative Brick**



# **Bicycle Lanes**







## Bike Lane and Multi-Use Path





### Bike Symbol and Bike Coral





## Bike Lane with Bus Stop





### New York City Bus lane



# Roadway Logos





# Newark City Hall





# Cape Town, South Africa







#### **Custom Patterns, Colors and Textures**





# **Custom Decorative Designs**



#### City of Los Angeles Pedestrian Plazas









#### City of Los Angeles – Sunset







The use of light colors on asphalt pavement helps increase the Solar Reflective Index and lessens the Heat Island Effect. Qualifies fo