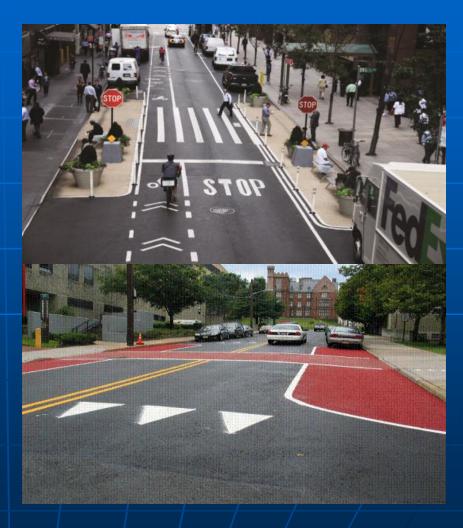

### Federal Aid "Safe Routes to School"





#### **Crosswalk Enhancement**



## **Streetscape Projects**





#### Pedestrian Plaza's







# Drop-Off areas





### **Decorative Brick**



# **Bicycle Lanes**







## Bike Lane and Multi-Use Path





### Bike Symbol and Bike Coral





## Bike Lane with Bus Stop





### New York City Bus lane



# Roadway Logos





# Newark City Hall





# Cape Town, South Africa







#### **Custom Patterns, Colors and Textures**





# **Custom Decorative Designs**



#### City of Los Angeles Pedestrian Plazas









#### City of Los Angeles – Sunset







The use of light colors on asphalt pavement helps increase the Solar Reflective Index and lessens the Heat Island Effect. Qualifies for LEED credits



#### Traffic Calming "Bump Outs"





### Raised Intersection





## Roundabout Truck Apron





## **Endurablend for School Zones**





#### Enhanced Crosswalks w/ High Friction on approaches





# Traffic Calming "Gateway"



#### Endurablend High Friction Surfacing Treatment (HFST). Hexagon pattern helps reduce rain water on surface.





### **Create Awareness**





### High Speed Ramps





## **Endurablend on Old Asphalt**







## Three Years Later



# Endurablend for Old Sidewalks





# Endurablend over Old StreetPrint



### Micro-Surfacing for Asphalt & Concrete Surfaces

- Seals and Protects surface from oils, salts and de-icing materials
- Preventative Maintenance
- Rehab of older Pavement
- Improves Ride-ability
- Improves Friction
- Extends the life of the Pavement surface.





### Rehabilitation of Old