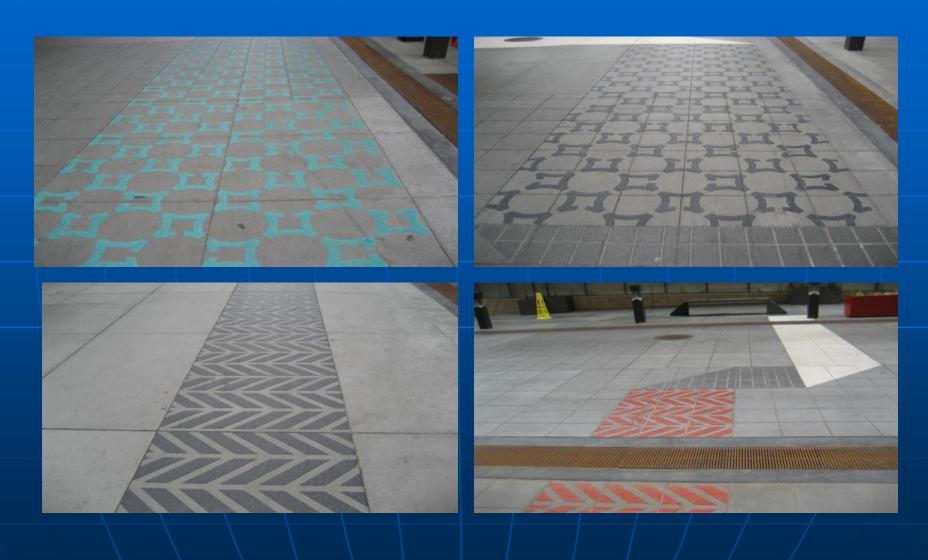

ay Logos and Designs
Micro-Surfacing Asphalt & Concrete
And More..



#### **Endurablend for Decorative Crosswalks**





### Decorative Crosswalks





# Endurablend on Christopher Columbus Drive. Over 60,000 vehicles per day.





#### **Endurablend crosswalk after 6 years**





### Federal Aid "Safe Routes to School"





#### **Crosswalk Enhancement**



## **Streetscape Projects**





#### Pedestrian Plaza's







# Drop-Off areas





### **Decorative Brick**



# **Bicycle Lanes**







## Bike Lane and Multi-Use Path





### Bike Symbol and Bike Coral





## Bike Lane with Bus Stop





### New York City Bus lane



# Roadway Logos





# Newark City Hall





# Cape Town, South Africa







#### **Custom Patterns, Colors and Textures**





# **Custom Decorative Designs**



#### City of Los Angeles Pedestrian Plazas









#### City of Los Angeles – Sunset







The use of light colors on asphalt pavement helps increase the Solar Reflective Index and lessens the Heat Island Effect. Qualifies for LEED credits



#### Traffic Calming "Bump Outs"





### Raised Intersection





## Roundabout Truck Apron





## **Endurablend for School Zones**





#### Enhanced Crosswalks w/ High Friction on approaches





# Traffic Calming "Gateway"



#### Endurablend High Friction Surfacing Treatment (HFST). Hexagon pattern helps reduce rain water on surface.





### **Create Awareness**





### High Speed Ramps





## **Endurablend on Old Asphalt**







## Three Years Later



# Endurablend for Old Sidewalks





# Endurablend over Old StreetPrint



### Micro-