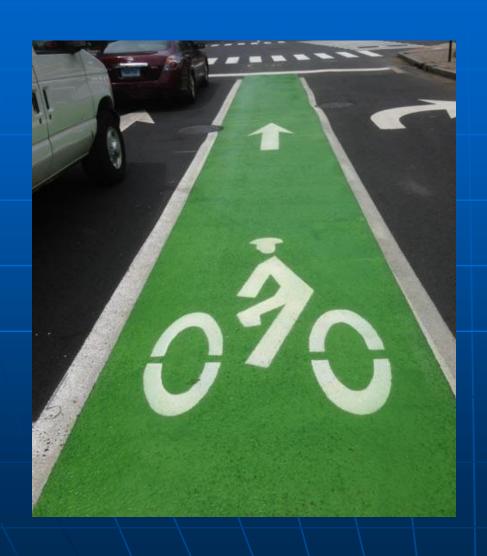

a thickness of 1/8". EB can be colored, patterned and textured to your needs. Stencils are used to create various patterns and designs. Applications include:

Decorative and Enhanced Crosswalks
Dedicated Bike, Bus and Multi-use lanes
Traffic Calming Applications
Textured Friction Surfacing
Custom Roadway Logos and Designs
Micro-Surfacing Asphalt & Concrete
And More..



#### **Endurablend for Decorative Crosswalks**





### Decorative Crosswalks





# Endurablend on Christopher Columbus Drive. Over 60,000 vehicles per day.





#### **Endurablend crosswalk after 6 years**





### Federal Aid "Safe Routes to School"





#### **Crosswalk Enhancement**



## **Streetscape Projects**





#### Pedestrian Plaza's







# Drop-Off areas





### **Decorative Brick**



# **Bicycle Lanes**







## Bike Lane and Multi-Use Path





### Bike Symbol and Bike Coral





## Bike Lane with Bus Stop





### New York City Bus lane



# Roadway Logos





# Newark City Hall





# Cape Town, South Africa







#### **Custom Patterns, Colors and Textures**





# **Custom Decorative Designs**



#### City of Los Angeles Pedestrian Plazas









#### City of Los Angeles – Sunset







The use of light colors on asphalt pavement helps increase the Solar Reflective Index and lessens the Heat Island Effect. Qualifies for LEED credits



#### Traffic Calming "Bump Outs"





### Raised Intersection





## Roundabout Truck Apron





## **Endurablend for School Zones**





#### Enhanced Crosswalks w/ High Friction on approaches





# Traffic Calming "Gateway"



#### Endurablend Hi