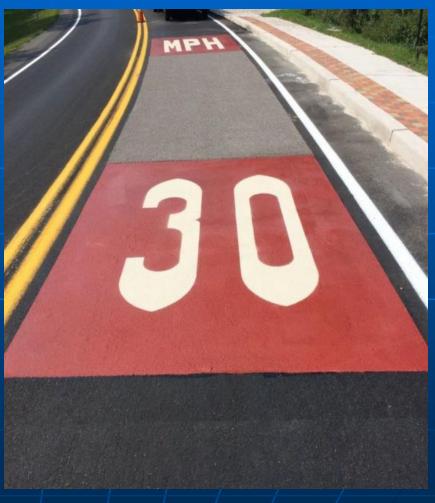

cts**





#### Pedestrian Plaza's







# Drop-Off areas





### **Decorative Brick**



# **Bicycle Lanes**







## Bike Lane and Multi-Use Path





### Bike Symbol and Bike Coral





## Bike Lane with Bus Stop





### New York City Bus lane



# Roadway Logos





# Newark City Hall





# Cape Town, South Africa







#### **Custom Patterns, Colors and Textures**





# **Custom Decorative Designs**



#### City of Los Angeles Pedestrian Plazas









#### City of Los Angeles – Sunset







The use of light colors on asphalt pavement helps increase the Solar Reflective Index and lessens the Heat Island Effect. Qualifies for LEED credits



#### Traffic Calming "Bump Outs"





### Raised Intersection





## Roundabout Truck Apron





## **Endurablend for School Zones**





#### Enhanced Crosswalks w/ High Friction on approaches





# Traffic Calming "Gateway"



#### Endurablend High Friction Surfacing Treatment (HFST). Hexagon pattern helps reduce rain water on surface.





### **Create Awareness**





### High Speed Ramps





## **Endurablend on Old Asphalt**







## Three Years Later



# Endurablend for Old Sidewalks





# Endurablend over Old StreetPrint



### Micro-Surfacing for Asphalt & Concrete Surfaces

- Seals and Protects surface from oils, salts and de-icing materials
- Preventative Maintenance
- Rehab of older Pavement
- Improves Ride-ability
- Improves Friction
- Extends the life of the Pavement surface.





### Rehabilitation of Older Bridge Decks





# Rehab of NJDOT Bridge Deck





# **Endurablend** can be **Patterned and Textu