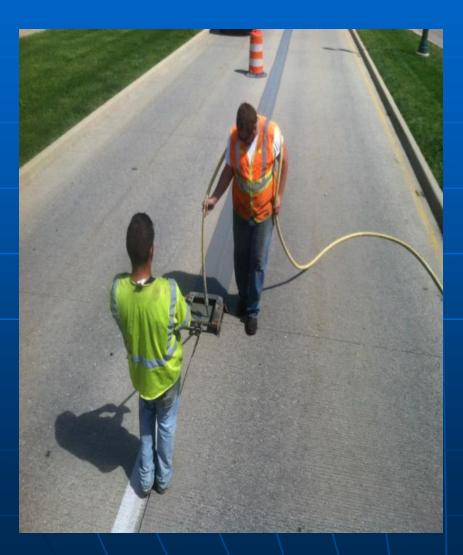

## Three Years Later



# Endurablend for Old Sidewalks





# Endurablend over Old StreetPrint



### Micro-Surfacing for Asphalt & Concrete Surfaces

- Seals and Protects surface from oils, salts and de-icing materials
- Preventative Maintenance
- Rehab of older Pavement
- Improves Ride-ability
- Improves Friction
- Extends the life of the Pavement surface.





### Rehabilitation of Older Bridge Decks





# Rehab of NJDOT Bridge Deck





# **Endurablend** can be **Patterned and Textured**





## **Endurablend for Airports**



- Runways
- Taxi Ways
- Holding Areas
- Re-Fueling Stations
- De-Icing Areas
- Rehab Older Pavements
- Airport Pavement Markings

# Endurablend for Airports





# Endurablend for Airports





# Airport Runways







### **Endurablend for Paving Seams**





## **Endurablend for Pavement Markings**



## Endurablend for Sea Walls









### **Endurablend Coating System**

- Holds up to Heavy Traffic
- Holds up to Extreme Weather
- Virtually Maintenance Free
- Easy to Repair or Re-Apply
- Custom Colors & Patterns
- Environmentally Friendly
- Certified Installers
- Three Year Warranty
- Made in the USA