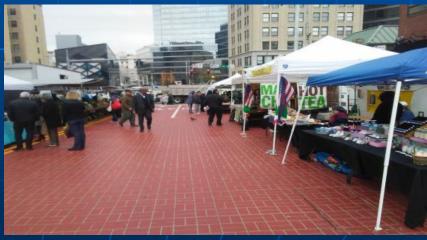

nd pigments. EB can be spray applied to asphalt and concrete surfaces to a thickness of 1/8". EB can be colored, patterned and textured to your needs. Stencils are used to create various patterns and designs. Applications include:

Decorative and Enhanced Crosswalks
Dedicated Bike, Bus and Multi-use lanes
Traffic Calming Applications
Textured Friction Surfacing
Custom Roadway Logos and Designs
Micro-Surfacing Asphalt & Concrete
And More..



#### **Endurablend for Decorative Crosswalks**





### Decorative Crosswalks





# Endurablend on Christopher Columbus Drive. Over 60,000 vehicles per day.





#### **Endurablend crosswalk after 6 years**





### Federal Aid "Safe Routes to School"





#### **Crosswalk Enhancement**



## **Streetscape Projects**





#### Pedestrian Plaza's







# Drop-Off areas





### **Decorative Brick**



# **Bicycle Lanes**







## Bike Lane and Multi-Use Path





### Bike Symbol and Bike Coral





## Bike Lane with Bus Stop





### New York City Bus lane



# Roadway Logos





# Newark City Hall





# Cape Town, South Africa







#### **Custom Patterns, Colors and Textures**





# **Custom Decorative Designs**



#### City of Los Angeles Pedestrian Plazas









#### City of Los Angeles – Sunset







The use of light colors on asphalt pavement helps increase the Solar Reflective Index and lessens the Heat Island Effect. Qualifies for LEED credits



#### Traffic Calming "Bump Outs"





### Raised Intersection





## Roundabout Truck Apron





## **Endurablend for School Zones**





#### Enhanced Crosswalks w/ High Frict