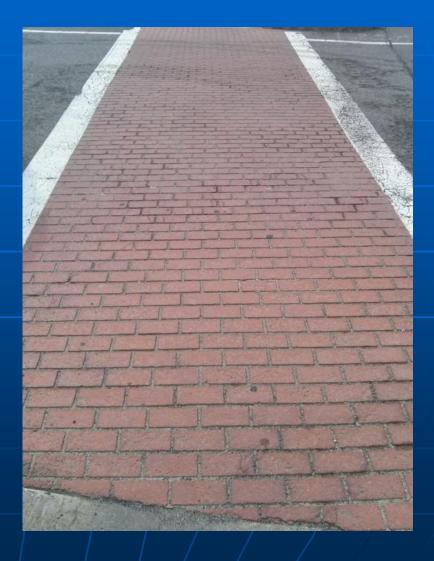

ons in the market today. Endurablend consists of a specially formulated polymer cement blended with natural and engineered fibers, aggregates and pigments. EB can be spray applied to asphalt and concrete surfaces to a thickness of 1/8". EB can be colored, patterned and textured to your needs. Stencils are used to create various patterns and designs. Applications include:

Decorative and Enhanced Crosswalks
Dedicated Bike, Bus and Multi-use lanes
Traffic Calming Applications
Textured Friction Surfacing
Custom Roadway Logos and Designs
Micro-Surfacing Asphalt & Concrete
And More..



#### **Endurablend for Decorative Crosswalks**





### Decorative Crosswalks





# Endurablend on Christopher Columbus Drive. Over 60,000 vehicles per day.





#### **Endurablend crosswalk after 6 years**





### Federal Aid "Safe Routes to School"





#### **Crosswalk Enhancement**



## **Streetscape Projects**





#### Pedestrian Plaza's







# Drop-Off areas





### **Decorative Brick**



# **Bicycle Lanes**







## Bike Lane and Multi-Use Path





### Bike Symbol and Bike Coral





## Bike Lane with Bus Stop





### New York City Bus lane



# Roadway Logos





# Newark City Hall





# Cape Town, South Africa







#### **Custom Patterns, Colors and Textures**





# **Custom Decorative Designs**



#### City of Los Angeles Pedestrian Plazas









#### City of Los Angeles – Sunset







The use of light colors on asphalt pavement helps increase the Solar Reflective Index and lessens the Heat Island Effect. Qualifies for LEED credits



#### Traffic Calming "Bump Outs"