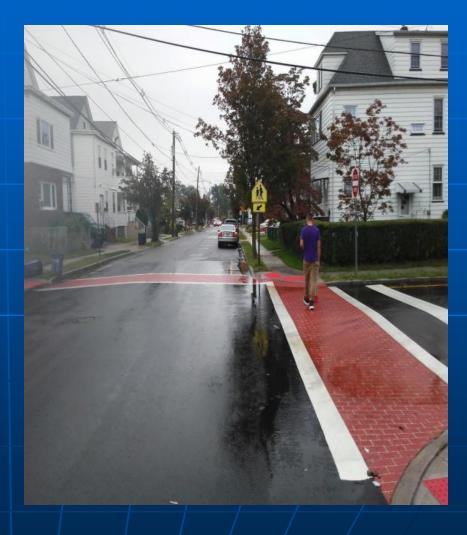

of a specially formulated polymer cement blended with natural and engineered fibers, aggregates and pigments. EB can be spray applied to asphalt and concrete surfaces to a thickness of 1/8". EB can be colored, patterned and textured to your needs. Stencils are used to create various patterns and designs. Applications include:

Decorative and Enhanced Crosswalks
Dedicated Bike, Bus and Multi-use lanes
Traffic Calming Applications
Textured Friction Surfacing
Custom Roadway Logos and Designs
Micro-Surfacing Asphalt & Concrete
And More..



#### **Endurablend for Decorative Crosswalks**





### Decorative Crosswalks





# Endurablend on Christopher Columbus Drive. Over 60,000 vehicles per day.





#### **Endurablend crosswalk after 6 years**





### Federal Aid "Safe Routes to School"





#### **Crosswalk Enhancement**



## **Streetscape Projects**





#### Pedestrian Plaza's







# Drop-Off areas





### **Decorative Brick**



# **Bicycle Lanes**







## Bike Lane and Multi-Use Path





### Bike Symbol and Bike Coral





## Bike Lane with Bus Stop





### New York City Bus lane



# Roadway Logos





# Newark City Hall





# Cape Town, South Africa







#### **Custom Patterns, Colors and Textures**





# **Custom Decorative Designs**



#### City of Los Angeles Pedestrian Plazas









#### City of Los Angeles – Sunset







The use of light colors on asphalt pavement helps increase the Solar Reflective Index and lessens the Heat Island Effect. Qualifies for LEED credits



#### Traffic Calming "Bump Outs"





### Raised Intersection





## Roundabou