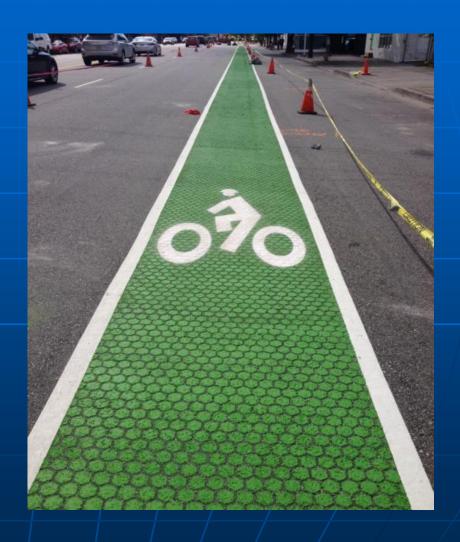

#### Endurablend High Friction Surfacing Treatment (HFST). Hexagon pattern helps reduce rain water on surface.