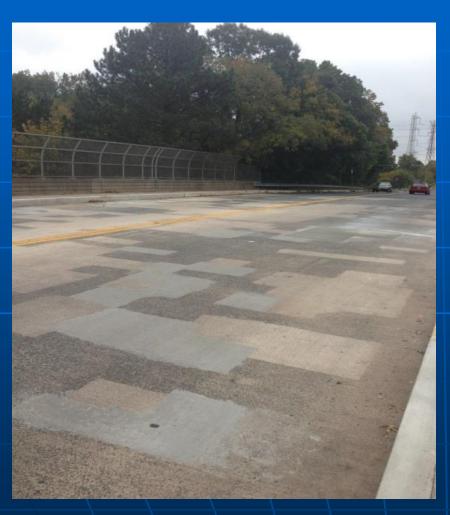

Apron





## **Endurablend for School Zones**





#### Enhanced Crosswalks w/ High Friction on approaches





# Traffic Calming "Gateway"



#### Endurablend High Friction Surfacing Treatment (HFST). Hexagon pattern helps reduce rain water on surface.





### **Create Awareness**





### High Speed Ramps





## **Endurablend on Old Asphalt**







## Three Years Later



# Endurablend for Old Sidewalks





# Endurablend over Old StreetPrint



### Micro-Surfacing for Asphalt & Concrete Surfaces

- Seals and Protects surface from oils, salts and de-icing materials
- Preventative Maintenance
- Rehab of older Pavement
- Improves Ride-ability
- Improves Friction
- Extends the life of the Pavement surface.





### Rehabilitation of Older Bridge Decks





# Rehab of NJDOT Bridge Deck





# **Endurablend** can be **Patterned and Textured**





## **Endurablend for Airports**



- Runways
- Taxi Ways
- Holding Areas
- Re-Fueling Stations
- De-Icing Areas
- Rehab Older Pavements
- Airport Pavement Markings

# Endurablend for Airports





# Endurablend for Airports





# Airport Runways







### **Endurablend for Paving Seams**





## **Endurablend for Pavement Markings**



## Endurablend for Sea Walls









### **Endurablend Coating System**

- Holds up to Heavy Traffic
- Holds up to Extreme Weather
- Virtually Maintenance Free
- Easy to Repair or Re-Apply
- Custom Colors & Patterns
- Environmentally Friendly
- Certified Installers
- Three Year Warranty
- Made in the USA