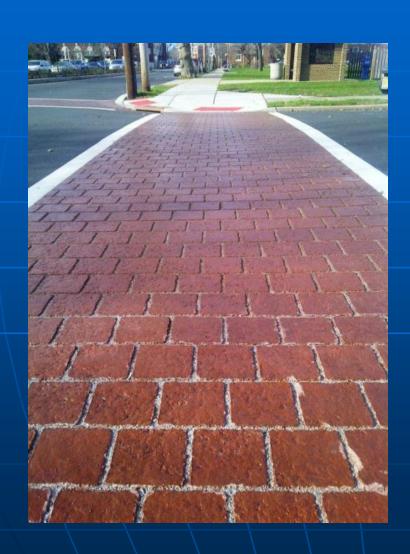

#### **Endurablend Coating System**

Endurablend is the most durable and long lasting colored coating system for roadway applications in the market today. Endurablend consists of a specially formulated polymer cement blended with natural and engineered fibers, aggregates and pigments. EB can be spray applied to asphalt and concrete surfaces to a thickness of 1/8". EB can be colored, patterned and textured to your needs. Stencils are used to create various patterns and designs. Applications include:

Decorative and Enhanced Crosswalks
Dedicated Bike, Bus and Multi-use lanes
Traffic Calming Applications
Textured Friction Surfacing
Custom Roadway Logos and Designs
Micro-Surfacing Asphalt & Concrete
And More..



#### **Endurablend for Decorative Crosswalks**





### Decorative Crosswalks





# Endurablend on Christopher Columbus Drive. Over 60,000 vehicles per day.





#### **Endurablend crosswalk after 6 years**





### Federal Aid "Safe Routes to School"





#### **Crosswalk Enhancement**



## **Streetscape Projects**





#### Pedestrian Plaza's







# Drop-Off areas





### **Decorative Brick**



# **Bicycle Lanes**







## Bike Lane and Multi-Use Path





### Bike Symbol and Bike Coral





## Bike Lane with Bus Stop





### New York City Bus lane



# Roadway Logos





# Newark City Hall





# Cape Town, South Africa







#### **Custom Patterns, Colors and Textures**





# **Custom Decorative Designs**



#### City of Los Angeles Pedestrian Plazas









#### City of Los Angeles – Sunset







The use of light colors on asphalt pavement helps incr