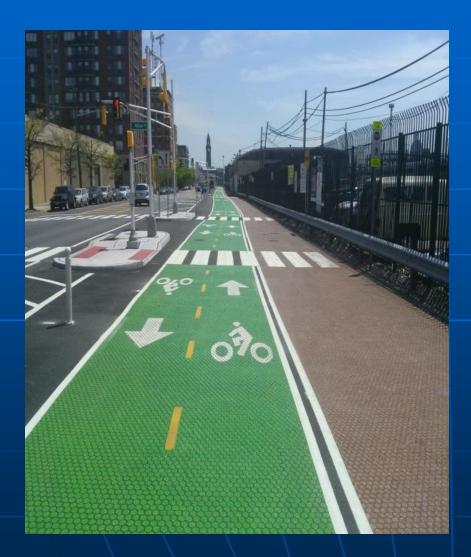

patterned and textured to your needs. Stencils are used to create various patterns and designs. Applications include:

Decorative and Enhanced Crosswalks
Dedicated Bike, Bus and Multi-use lanes
Traffic Calming Applications
Textured Friction Surfacing
Custom Roadway Logos and Designs
Micro-Surfacing Asphalt & Concrete
And More..



#### **Endurablend for Decorative Crosswalks**





### Decorative Crosswalks





# Endurablend on Christopher Columbus Drive. Over 60,000 vehicles per day.





#### **Endurablend crosswalk after 6 years**





### Federal Aid "Safe Routes to School"





#### **Crosswalk Enhancement**



## **Streetscape Projects**





#### Pedestrian Plaza's







# Drop-Off areas





### **Decorative Brick**



# **Bicycle Lanes**







## Bike Lane and Multi-Use Path





### Bike Symbol and Bike Coral





## Bike Lane with Bus Stop





### New York City Bus lane



# Roadway Logos





# Newark City Hall





# Cape Town, South Africa







#### **Custom Patterns, Colors and Textures**





# **Custom Decorative Designs**



#### City of Los Angeles Pedestrian Plazas









#### City of Los Angeles – Sunset







The use of light colors on asphalt pavement helps increase the Solar Reflective Index and lessens the Heat Island Effect. Qualifies for LEED credits



#### Traffic Calming "Bump Outs"





### Raised Intersection





## Roundabout Truck Apron





## **Endurablend for School Zones**





#### Enhanced Crosswalks w/ High Friction on approaches





# Traffic Calming "Gateway"



#### Endurablend High Friction Surfacing Treatment (HFST).