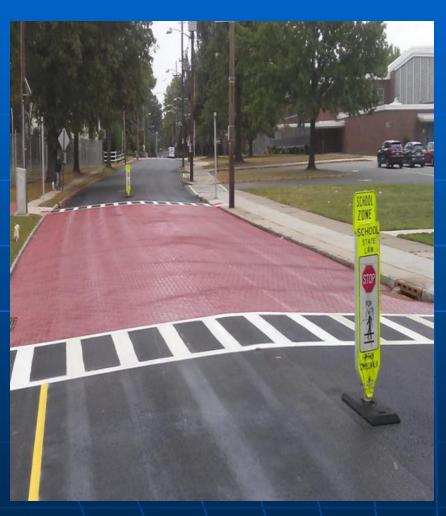

jects**





#### Pedestrian Plaza's







# Drop-Off areas





### **Decorative Brick**



# **Bicycle Lanes**







## Bike Lane and Multi-Use Path





### Bike Symbol and Bike Coral





## Bike Lane with Bus Stop





### New York City Bus lane



# Roadway Logos





# Newark City Hall





# Cape Town, South Africa







#### **Custom Patterns, Colors and Textures**





# **Custom Decorative Designs**



#### City of Los Angeles Pedestrian Plazas









#### City of Los Angeles – Sunset







The use of light colors on asphalt pavement helps increase the Solar Reflective Index and lessens the Heat Island Effect. Qualifies for LEED credits



#### Traffic Calming "Bump Outs"





### Raised Intersection





## Roundabout Truck Apron





## **Endurablend for School Zones**





#### Enhanced Crosswalks w/ High Friction on approaches





# Traffic Calming "Gateway"



#### Endurablend High Friction Surfacing Treatment (HFST). Hexagon pattern helps reduce rain water on surface.





### **Create Awareness**





### High Speed Ramps





## **Endurablend on Old Asphalt**







## Three Years Later



# Endurablend for Old Sidewalks





# Endurablend over Old StreetPrint



### Micro-Surfacing for Asphalt & Concrete Surfaces

- Seals and Protects surface from oils, salts and de-icing materials
- Preventative Maintenance
- Rehab of older Pavement
- Improves Ride-ability
- Improves Friction
- Extends the life of the Pavement surface.





### Rehabilitation of Older Bridge Decks





# Rehab of NJDOT Bridge Deck





# **Endurablend** can be **Patterned and Tex