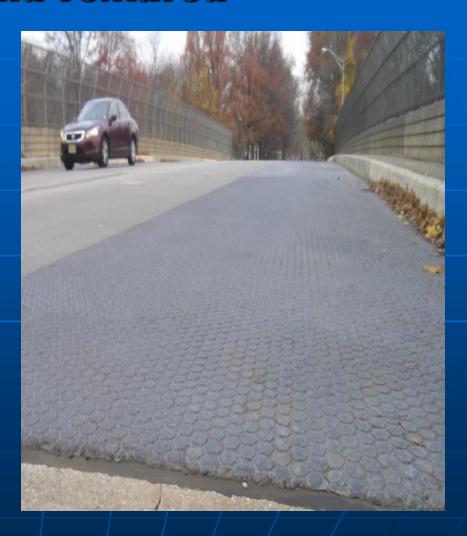

#### Endurablend High Friction Surfacing Treatment (HFST). Hexagon pattern helps reduce rain water on surface.

### **Create Awareness**