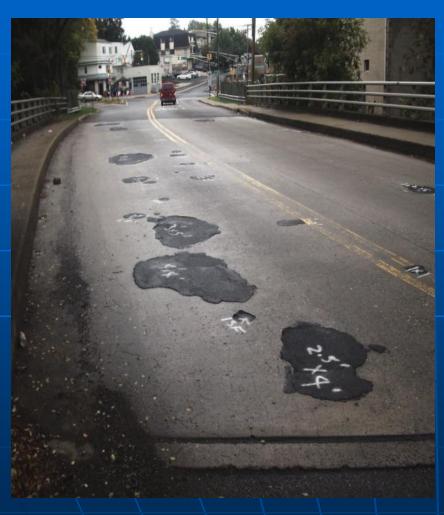

rsection





## Roundabout Truck Apron





## **Endurablend for School Zones**





#### Enhanced Crosswalks w/ High Friction on approaches





# Traffic Calming "Gateway"



#### Endurablend High Friction Surfacing Treatment (HFST). Hexagon pattern helps reduce rain water on surface.





### **Create Awareness**





### High Speed Ramps





## **Endurablend on Old Asphalt**







## Three Years Later



# Endurablend for Old Sidewalks





# Endurablend over Old StreetPrint



### Micro-Surfacing for Asphalt & Concrete Surfaces

- Seals and Protects surface from oils, salts and de-icing materials
- Preventative Maintenance
- Rehab of older Pavement
- Improves Ride-ability
- Improves Friction
- Extends the life of the Pavement surface.





### Rehabilitation of Older Bridge Decks





# Rehab of NJDOT Bridge Deck





# **Endurablend** can be **Patterned and Textured**





## **Endurablend for Airports**



- Runways
- Taxi Ways
- Holding Areas
- Re-Fueling Stations
- De-Icing Areas
- Rehab Older Pavements
- Airport Pavement Markings

# Endurablend for Airports





# Endurablend for Airports





# Airport Runways







### **Endurablend for Paving Seams**





## **Endurablend for Pavement Markings**



## Endurablend for Sea Walls









### **Endurablend Coating System**

- Holds up to Heavy Traffic
- Holds up to Extreme Weather
- Virtually Maintenance Free
- Easy to Repair or Re-Apply
- Custom Colors & Patterns
- Environmentally Friendly
- Certified Installers
- Three Year Warranty
- Made in the USA