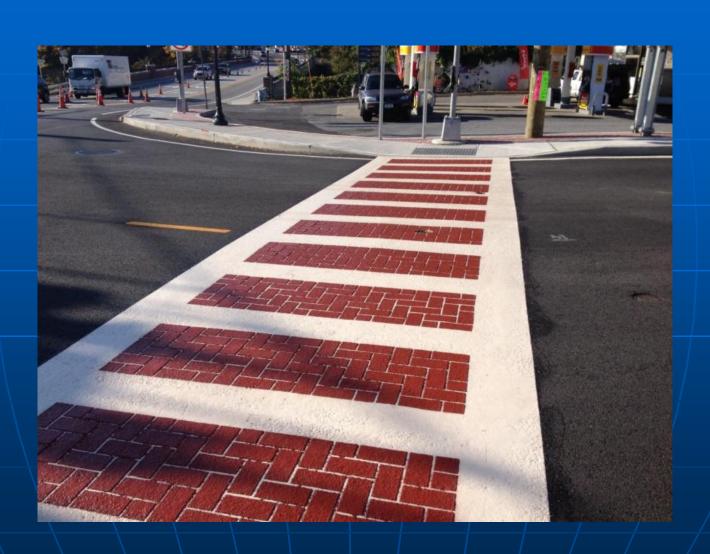

cement blended with natural and engineered fibers, aggregates and pigments. EB can be spray applied to asphalt and concrete surfaces to a thickness of 1/8". EB can be colored, patterned and textured to your needs. Stencils are used to create various patterns and designs. Applications include:

Decorative and Enhanced Crosswalks
Dedicated Bike, Bus and Multi-use lanes
Traffic Calming Applications
Textured Friction Surfacing
Custom Roadway Logos and Designs
Micro-Surfacing Asphalt & Concrete
And More..



#### **Endurablend for Decorative Crosswalks**





### Decorative Crosswalks





# Endurablend on Christopher Columbus Drive. Over 60,000 vehicles per day.





#### **Endurablend crosswalk after 6 years**





### Federal Aid "Safe Routes to School"





#### **Crosswalk Enhancement**



## **Streetscape Projects**





#### Pedestrian Plaza's







# Drop-Off areas





### **Decorative Brick**



# **Bicycle Lanes**







## Bike Lane and Multi-Use Path





### Bike Symbol and Bike Coral





## Bike Lane with Bus Stop





### New York City Bus lane



# Roadway Logos





# Newark City Hall





# Cape Town, South Africa







#### **Custom Patterns, Colors and Textures**





# **Custom Decorative Designs**



#### City of Los Angeles Pedestrian Plazas









#### City of Los Angeles – Sunset







The use of light colors on asphalt pavement helps increase the Solar Reflective Index and lessens the Heat Island Effect. Qualifies for LEED credits



#### Traffic Calming "Bump Outs"





### Raised Intersection





## Roundabout Truck Apron





## **Endurablen