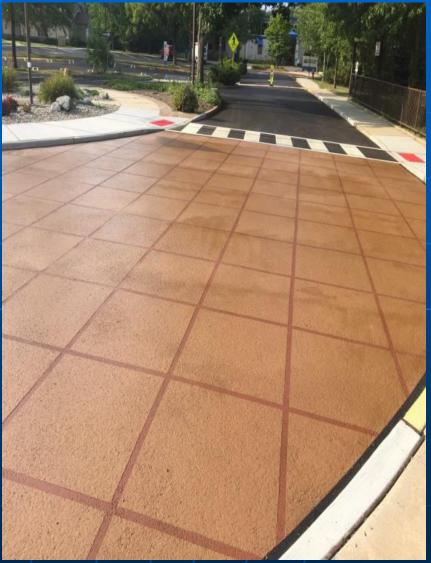

red Friction Surfacing
Custom Roadway Logos and Designs
Micro-Surfacing Asphalt & Concrete
And More..



#### **Endurablend for Decorative Crosswalks**





### Decorative Crosswalks





# Endurablend on Christopher Columbus Drive. Over 60,000 vehicles per day.





#### **Endurablend crosswalk after 6 years**





### Federal Aid "Safe Routes to School"





#### **Crosswalk Enhancement**



## **Streetscape Projects**





#### Pedestrian Plaza's







# Drop-Off areas





### **Decorative Brick**



# **Bicycle Lanes**







## Bike Lane and Multi-Use Path





### Bike Symbol and Bike Coral





## Bike Lane with Bus Stop





### New York City Bus lane



# Roadway Logos





# Newark City Hall





# Cape Town, South Africa







#### **Custom Patterns, Colors and Textures**





# **Custom Decorative Designs**



#### City of Los Angeles Pedestrian Plazas









#### City of Los Angeles – Sunset







The use of light colors on asphalt pavement helps increase the Solar Reflective Index and lessens the Heat Island Effect. Qualifies for LEED credits



#### Traffic Calming "Bump Outs"





### Raised Intersection





## Roundabout Truck Apron





## **Endurablend for School Zones**





#### Enhanced Crosswalks w/ High Friction on approaches





# Traffic Calming "Gateway"



#### Endurablend High Friction Surfacing Treatment (HFST). Hexagon pattern helps reduce rain water on surface.





### **Create Awareness**





### High Speed Ramps





## **Endurablend on Old Asphalt**







## Three Years Later



# Endurablend for Old Sidewalks





# Endurablend