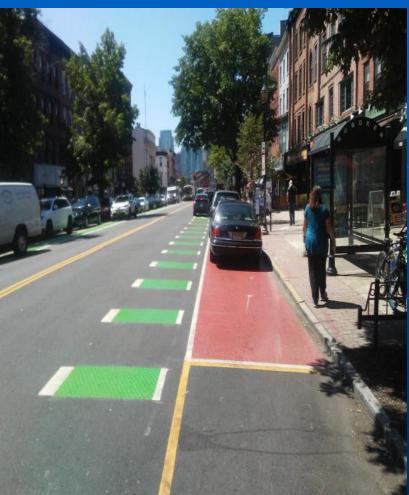

# **Bicycle Lanes**

## Bike Lane and Multi-Use Path

## Bike Lane with Bus Stop