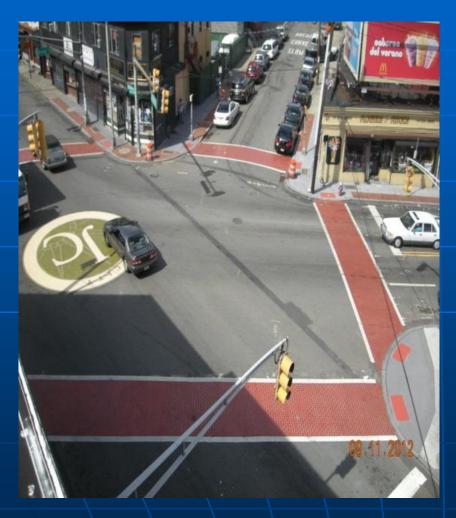

Decorative and Enhanced Crosswalks
Dedicated Bike, Bus and Multi-use lanes
Traffic Calming Applications
Textured Friction Surfacing
Custom Roadway Logos and Designs
Micro-Surfacing Asphalt & Concrete
And More..



#### **Endurablend for Decorative Crosswalks**





### Decorative Crosswalks





# Endurablend on Christopher Columbus Drive. Over 60,000 vehicles per day.





#### **Endurablend crosswalk after 6 years**





### Federal Aid "Safe Routes to School"





#### **Crosswalk Enhancement**



## **Streetscape Projects**





#### Pedestrian Plaza's







# Drop-Off areas





### **Decorative Brick**



# **Bicycle Lanes**







## Bike Lane and Multi-Use Path





### Bike Symbol and Bike Coral





## Bike Lane with Bus Stop





### New York City Bus lane



# Roadway Logos





# Newark City Hall





# Cape Town, South Africa







#### **Custom Patterns, Colors and Textures**





# **Custom Decorative Designs**



#### City of Los Angeles Pedestrian Plazas









#### City of Los Angeles – Sunset







The use of light colors on asphalt pavement helps increase the Solar Reflective Index and lessens the Heat Island Effect. Qualifies for LEED credits



#### Traffic Calming "Bump Outs"





### Raised Intersection





## Roundabout Truck Apron





## **Endurablend for School Zones**





#### Enhanced Crosswalks w/ High Friction on approaches





# Traffic Calming "Gateway"



#### Endurablend High Friction Surfacing Treatment (HFST). Hexagon pattern helps reduce rain water on surface.





### **Create Awareness**





### High Speed Ramps





## **