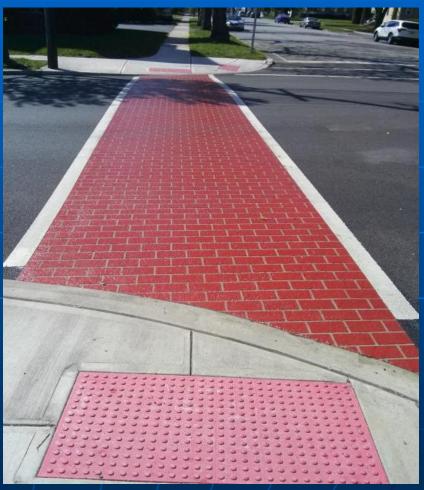

engineered fibers, aggregates and pigments. EB can be spray applied to asphalt and concrete surfaces to a thickness of 1/8". EB can be colored, patterned and textured to your needs. Stencils are used to create various patterns and designs. Applications include:

Decorative and Enhanced Crosswalks
Dedicated Bike, Bus and Multi-use lanes
Traffic Calming Applications
Textured Friction Surfacing
Custom Roadway Logos and Designs
Micro-Surfacing Asphalt & Concrete
And More..



#### **Endurablend for Decorative Crosswalks**





### Decorative Crosswalks





# Endurablend on Christopher Columbus Drive. Over 60,000 vehicles per day.





#### **Endurablend crosswalk after 6 years**





### Federal Aid "Safe Routes to School"





#### **Crosswalk Enhancement**



## **Streetscape Projects**





#### Pedestrian Plaza's







# Drop-Off areas





### **Decorative Brick**



# **Bicycle Lanes**







## Bike Lane and Multi-Use Path





### Bike Symbol and Bike Coral





## Bike Lane with Bus Stop





### New York City Bus lane



# Roadway Logos





# Newark City Hall





# Cape Town, South Africa







#### **Custom Patterns, Colors and Textures**





# **Custom Decorative Designs**



#### City of Los Angeles Pedestrian Plazas









#### City of Los Angeles – Sunset







The use of light colors on asphalt pavement helps increase the Solar Reflective Index and lessens the Heat Island Effect. Qualifies for LEED credits



#### Traffic Calming "Bump Outs"





### Raised Intersection





## Roundabout Truck Apron





## **Endurablend for School Zones**





#### En