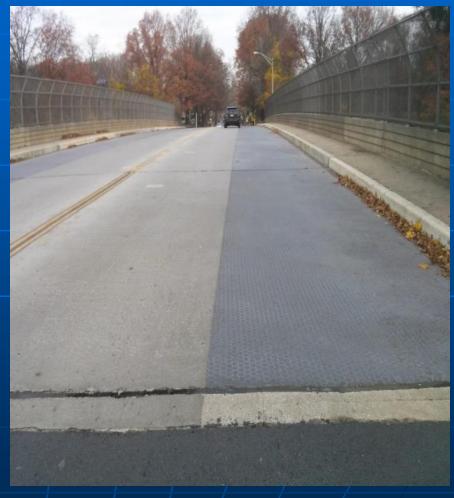

ron





## **Endurablend for School Zones**





#### Enhanced Crosswalks w/ High Friction on approaches





# Traffic Calming "Gateway"



#### Endurablend High Friction Surfacing Treatment (HFST). Hexagon pattern helps reduce rain water on surface.





### **Create Awareness**





### High Speed Ramps





## **Endurablend on Old Asphalt**







## Three Years Later



# Endurablend for Old Sidewalks





# Endurablend over Old StreetPrint



### Micro-Surfacing for Asphalt & Concrete Surfaces

- Seals and Protects surface from oils, salts and de-icing materials
- Preventative Maintenance
- Rehab of older Pavement
- Improves Ride-ability
- Improves Friction
- Extends the life of the Pavement surface.





### Rehabilitation of Older Bridge Decks





# Rehab of NJDOT Bridge Deck





# **Endurablend** can be **Patterned and Textured**





## **Endurablend for Airports**



- Runways
- Taxi Ways
- Holding Areas
- Re-Fueling Stations
- De-Icing Areas
- Rehab Older Pavements
- Airport Pavement Markings

# Endurablend for Airports





# Endurablend for Airports





# Airport Runways







### **Endurablend for Paving Seams**





## **Endurablend for Pavement Markings**



## Endurablend for Sea Walls









### **Endurablend Coating System**

- Holds up to Heavy Traffic
- Holds up to Extreme Weather
- Virtually Maintenance Free
- Easy to Repair or Re-Apply
- Custom Colors & Patterns
- Environmentally Friendly
- Certified Installers
- Three Year Warranty
- Made in the USA