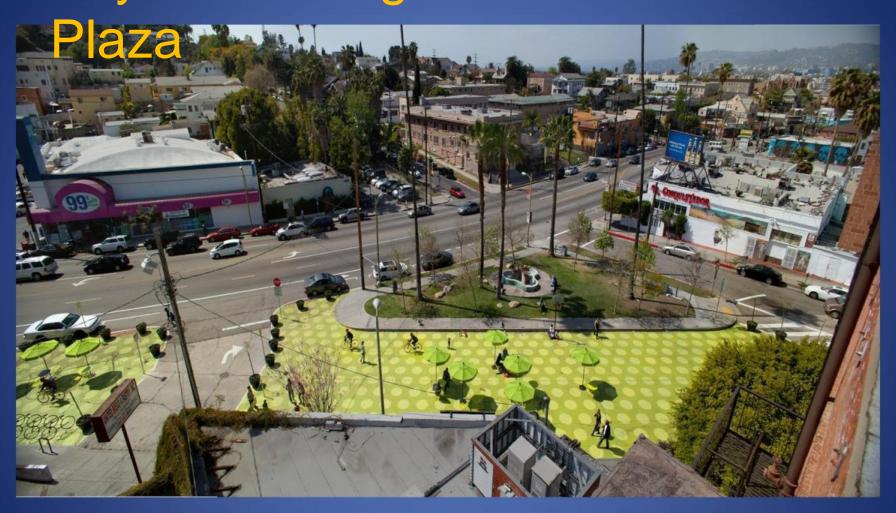

for Decorative Crosswalks**





### Decorative Crosswalks





# Endurablend on Christopher Columbus Drive. Over 60,000 vehicles per day.





#### **Endurablend crosswalk after 6 years**





### Federal Aid "Safe Routes to School"





#### **Crosswalk Enhancement**



## **Streetscape Projects**





#### Pedestrian Plaza's







# Drop-Off areas





### **Decorative Brick**



# **Bicycle Lanes**







## Bike Lane and Multi-Use Path





### Bike Symbol and Bike Coral





## Bike Lane with Bus Stop





### New York City Bus lane



# Roadway Logos





# Newark City Hall





# Cape Town, South Africa







#### **Custom Patterns, Colors and Textures**





# **Custom Decorative Designs**



#### City of Los Angeles Pedestrian Plazas









#### City of Los Angeles – Sunset







The use of light colors on asphalt pavement helps increase the Solar Reflective Index and lessens the Heat Island Effect. Qualifies for LEED credits



#### Traffic Calming "Bump Outs"





### Raised Intersection





## Roundabout Truck Apron





## **Endurablend for School Zones**





#### Enhanced Crosswalks w/ High Friction on approaches





# Traffic Calming "Gateway"



#### Endurablend High Friction Surfacing Treatment (HFST). Hexagon pattern helps reduce rain water on surface.





### **Create Awareness**





### High Speed Ramps





## **Endurablend on Old Asphalt**







## Three Years Later



# Endurablend for Old Sidewalks





# Endurablend over Old StreetPrint



### Micro-Surfacing for Asphalt & Concrete Surfaces

- Seals and Protects surface from oils, salts