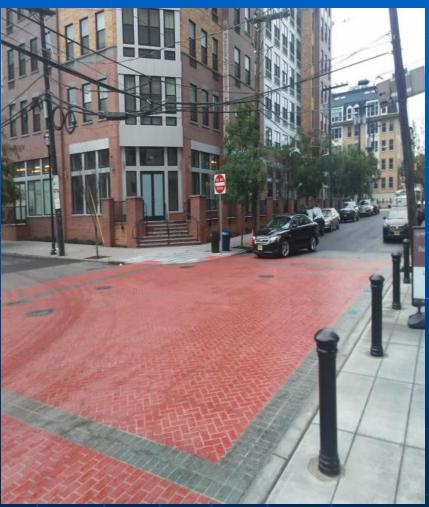

to School"





#### **Crosswalk Enhancement**



## **Streetscape Projects**





#### Pedestrian Plaza's







# Drop-Off areas





### **Decorative Brick**



# **Bicycle Lanes**







## Bike Lane and Multi-Use Path





### Bike Symbol and Bike Coral





## Bike Lane with Bus Stop





### New York City Bus lane



# Roadway Logos





# Newark City Hall





# Cape Town, South Africa







#### **Custom Patterns, Colors and Textures**





# **Custom Decorative Designs**



#### City of Los Angeles Pedestrian Plazas









#### City of Los Angeles – Sunset







The use of light colors on asphalt pavement helps increase the Solar Reflective Index and lessens the Heat Island Effect. Qualifies for LEED credits



#### Traffic Calming "Bump Outs"





### Raised Intersection





## Roundabout Truck Apron





## **Endurablend for School Zones**





#### Enhanced Crosswalks w/ High Friction on approaches





# Traffic Calming "Gateway"



#### Endurablend High Friction Surfacing Treatment (HFST). Hexagon pattern helps reduce rain water on surface.





### **Create Awareness**





### High Speed Ramps





## **Endurablend on Old Asphalt**







## Three Years Later



# Endurablend for Old Sidewalks





# Endurablend over Old StreetPrint



### Micro-Surfacing for Asphalt & Concrete Surfaces

- Seals and Protects surface from oils, salts and de-icing materials
- Preventative Maintenance
- Rehab of older Pavement
- Improves Ride-ability
- Improves Friction
- Extends the life of the Pavement surface.





### Rehabilitation of Older Bridge Decks





# Rehab