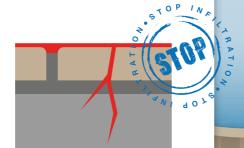

## CONSUMPTION

PRIMER 50gr/m2 FINISH 100gr/m2

**SFERE** (SPHERES) Pre-dosed pack for 0.750 ml

Umbrella is different from traditional protective coatings because it creates a surface layer that adheres to the support to create a real barrier against infiltration. The high flexibility of the product guarantees exceptional results over time.

**UMBRELLA** by Atriafloc RAINPROOF RESIN FOR BALCONIES AND TERRACES

UMBRELLA UMBRELLA is a special, water-based and transparent, thick resin ideal for waterproofing balconies and terraces in ceramic, cotto, concrete, klinker, marble and other natural stone. Available in a gloss or non-slip variant (NON-SLIP - simply add the UMBRELLA Spheres to the finish).