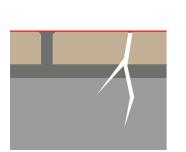

## CONSUMPTION

PRIMER 50gr/m2 FINISH 100gr/m2

**SFERE** (SPHERES) Pre-dosed pack for 0.750 ml

Umbrella is different from traditional protective coatings because it creates a surface layer that adheres to the support to create a real barrier against infiltration. The high flexibility of the product guarantees exceptional results over time.

**UMBRELLA** by Atriafloc RAINPROOF RESIN FOR BALCONIES AND TERRACES

UMBRELLA UMBRELLA is a special, water-based and transparent, thick resin ideal for waterproofing balconies and terraces in ceramic, cotto, concrete, klinker, marble and other natural stone. Available in a gloss or non-slip variant (NON-SLIP - simply add the UMBRELLA Spheres to the finish).