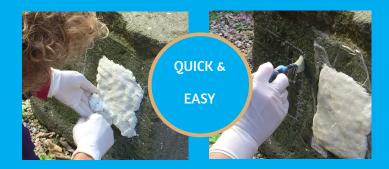

## Linea Restauro

Politect Linea Restauro is a new line of medium viscositu water-based compounds, fluid during application and ready to use.

The simultaneous presence of film forming polymers and chemical additives performs a mechanical and chemical cleaning on a wide range of surfaces.

All products allow the surfaces to be monitored during the cleaning process, thanks to their transparency.

Furthermore, all products increase contact time of the chemicals to the substrates, enhancing their cleaning qualities.

## **Advantages**

Ready to use.

Easy to apply with a brush or spatula.

Synergic action of mechanical and chemical cleaning.

All surfaces can be monitored durina treatment, thanks to the film's transparency.

Easy to remove as a single sheet, leaving no residues.

**Enhanced contact time** of the chemical agents on the substrates.

Homogeneous cleaning on a wide range of surfaces.

Eco friendly and safe products.