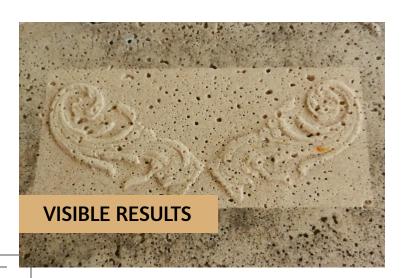

Once dry, the film is easily peelable as a single sheet, without leaving any residue and quaranteeing an homogeneous removal of dirt.

All products are environmentally friendly and not harmful for the end user, because their active ingredients are retained in the polymeric film.

Easy to remove as a single sheet, leaving no residues.

**Enhanced contact time** of the chemical agents on the substrates.

Homogeneous cleaning on a wide range of surfaces.

Eco friendly and safe products.