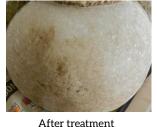

#### **POLITECT BIOCIDA®**

Enriched with benzalkonium chloride (5%) Mechanical and chemical removal of biological patinas.

**LINEA RESTAURO** 

POLITECT BASE®

**CARBONATO®** 

**POLITECT AMMONIO** 