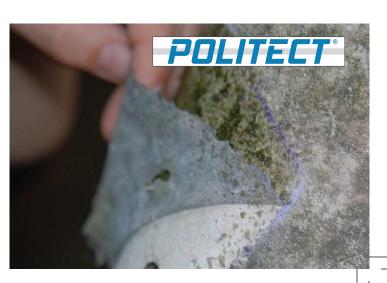

Once dry, the film is easily peelable as a single sheet, without leaving any residue and quaranteeing an homogeneous removal of dirt.

All products are environmentally friendly and not harmful for the end user, because their active ingredients are retained in the polymeric film.

Easy to remove as a single sheet, leaving no residues.

**Enhanced contact time** of the chemical agents on the substrates.

Homogeneous cleaning on a wide range of surfaces.

Eco friendly and safe products.

#### **POLITECT BIOCIDA®**

Enriched with benzalkonium chloride (5%) Mechanical and chemical removal of biological patinas.

**LINEA RESTAURO** 

POLITECT BASE®

**CARBONATO®** 

**POLITECT AMMONIO** 