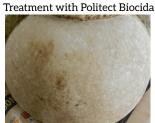

#### **POLITECT BIOCIDA®**

Enriched with benzalkonium chloride (5%) Mechanical and chemical removal of biological patinas.

**LINEA RESTAURO** 

POLITECT BASE®

**CARBONATO®** 

**POLITECT AMMONIO** 