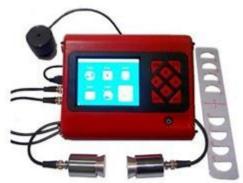

## **Concrete Crevice depth and width detector**

Product name : Concrete Crevice depth and width detector Item : F71 Details :

## Application

F71, an intelligentultrasonic velocity in concrete. crack depth and width detector, using a new

generation ARM high-speed processing platform. It not only can detect the width and depth in different

## Features

- 1, Large color LCD screen 5", Resolution: 640\*480
- 2, Automatic interpretation
- 3, Variety of interpretation methods
- 4, Max detect depth: 650mm
- 5, Special scale, Portable and practical, improve the test efficiency
- 6, Convenient data transmission, connect with computer, transmit pictures and data
- 7, Analyze test data of the software