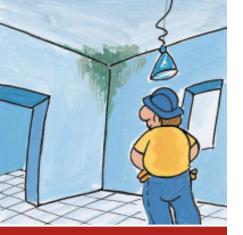

## General description

Solution based on quaternary ammonium and peculiar active principles for the elimination of biodeteriogenic settlements: moulds, fungi, mosses, algae, lichens, bacteria, etc. from masonry works, in full respect of ecological protocols, with particular reference to biological building interventions and the restoration of vintage buildings and monuments. Over 150,000,000 square metres reclaimed, and 30 years of history, ensure product quality and effectiveness.

#### Instructions for use

CONSILEX MUFFA REMOVER is ready-to-use, and easy to apply; simply vapourise it on surfaces. In 2-3 weeks, it ensures that only the physical removal of biotederiogenic settlements, avoiding the otherwise necessary cumbersome operations. If, after proper application in terms of quantity and method, biodeteriogenic manifestations are still visible, it is recommended to repeat the operation until their complete elimination.